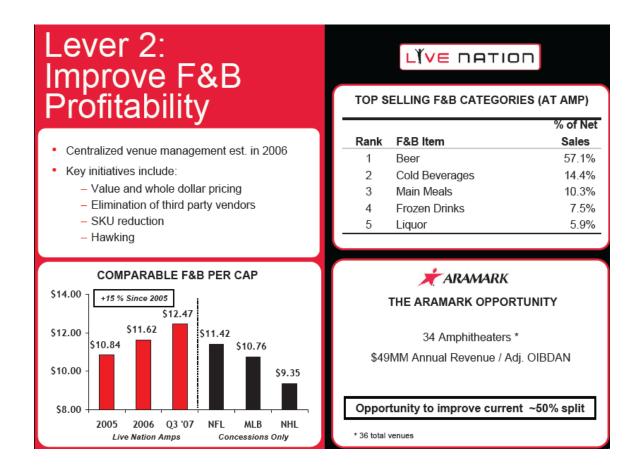

lle | VA' | \$175/85/49.5        |
| 09/14/10 | Wachovia Center             | Philadelphia    | PA  | \$175/85/49.5        |
| 09/15/10 | Wachovia Center             | Philadelphia    | PA  | \$175/85/49.5        |
| 09/16/10 | XL Center                   | Hartford        | CT  | \$175/85/49.5        |
| 09/18/10 | Time Warner Cable Arena     | Charlotte       | NC  | \$177/87/51.5        |
| 09/19/10 | RBC Center                  | Raleigh         | VA  | \$175/85/49.5        |

#### **B. HIGHEST FOOD & BEVERAGE PRICES**

At Live Nation amphitheatres in 2007 the food & beverage per cap was \$12.47, higher than the National Football League (\$11.42), Major League Baseball (\$10.76) and the National Hockey League (9.35). See the chart below from a Live Nation presentation dated 11/15/07.



#### C. HIGH FEES CHARGED TO THE CONSUMER

SFX/Clear Channel/Live Nation created new fees and increased old ones to raise the price of box office service charges, facility fees, convenience charges, etc. which has made it even more expensive for concert fans across our nation. Some examples include the following:

- The Lilith tour is stopping in the Chicagoland area on July 17<sup>th</sup> at the First Midwest Bank Amphitheatre. Please note the following highlighted fees:
  - 1. The ticket price of \$258 per ticket with a \$26 Convenience Charge.
  - 2. The VIP Upgrade charge of \$50 per ticket.
  - 3. The VIP Fast Lane to gain access to the venue for \$10 in addition to the ticket price.
  - 4. VIP Parking fee of \$30 per car.
  - 5. VIP Plus Parking fee of \$40 per car.
  - 6. Oversiz