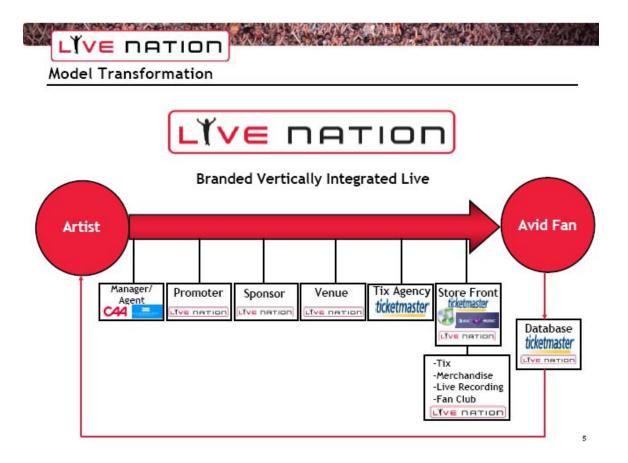

This merger creates an incredibly powerful company by combining the leading global concert ticket selling company with the leading global live artist management company with the leading global concert promoter with the owner of most of the contemporary outdoor amphitheatres in the US. If this merger is allowed to proceed the combined entity will have the ability to suppress or eliminate competition in many segments of the music industry including rival concert promoters; primary and secondary ticketing companies; artist management firms; talent agencies; venue management companies; record companies; artist merchandise, apparel and licensing companies; artist fan clubs and sponsorship/marketing companies.

Live Nation Entertainment is the largest live entertainment company in the world, consisting of five businesses: concert promotion and venue operations, artist management, sponsorship, ticketing solution and e-commerce that includes Live Nation, Ticketmaster and Frontline Management Group. Live Nation is the largest producer of live concerts in the world, annually producing more than 22,000 concerts on behalf of 1,500 artists in 57 countries. In 2009 Live Nation sold 140 million tickets, promoted 21,000 concerts, partnered with 850 sponsors and averaged 25 million unique monthly users of its e-commerce sites. Ticketmaster serves more than 10,000 clients worldwide in multiple event categories and sold more than 141 million tickets valued at over \$8.8 billion on behalf of its clients in 2008. Frontline Management is the world's largest artist management firm representing 200+ of the most popular performers in the music industry.