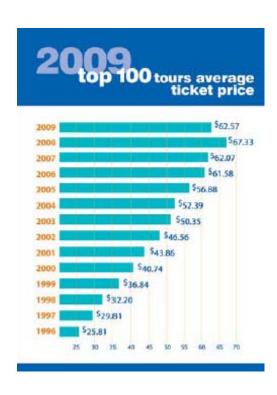

Live Nation Entertainment is the largest live entertainment company in the world, consisting of five businesses: concert promotion and venue operations, artist management, sponsorship, ticketing solution and e-commerce that includes Live Nation, Ticketmaster and Frontline Management Group. Live Nation is the largest producer of live concerts in the world, annually producing more than 22,000 concerts on behalf of 1,500 artists in 57 countries. In 2009 Live Nation sold 140 million tickets, promoted 21,000 concerts, partnered with 850 sponsors and averaged 25 million unique monthly users of its e-commerce sites. Ticketmaster serves more than 10,000 clients worldwide in multiple event categories and sold more than 141 million tickets valued at over \$8.8 billion on behalf of its clients in 2008. Frontline Management is the world's largest artist management firm representing 200+ of the most popular performers in the music industry.