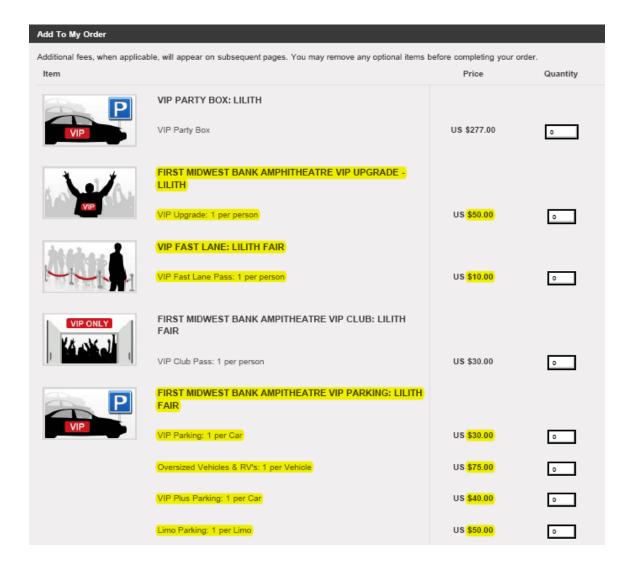

- 1. The ticket price of \$258 per ticket with a \$26 Convenience Charge.
  - 2. The VIP Upgrade charge of \$50 per ticket.
  - 3. The VIP Fast Lane to gain access to the venue for \$10 in addition to the ticket price.
  - 4. VIP Parking fee of \$30 per car.
  - 5. VIP Plus Parking fee of \$40 per car.
  - 6. Oversized vehicles & RVs fee of \$75 per vehicle.
  - 7. Limousine parking charge of \$50 per limo.



Note: The timer at bottom right shows how long you have to complete this page before we release your tickets for others to buy.

End Stage

#### Lilith

First Midwest Bank Amphitheatre, Tinley Park, IL Sat, Jul 17, 2010 02:30 PM



Seating charts reflect the general layout for the venue at this time. For some events, the layout and specific seat locations may vary without notice.



- Rush is performing in Chicago on July 5<sup>th</sup> at the Charter One Pavilion. Please note:
  - 1. The \$9.50 per ticket Facility Fee
  - 2. The \$18.50 Convenience Charge.
  - 3. VIP Parking of \$30 per car.
  - 4. VIP Fast Lane to gain access to the venue for \$10 in addition to the ticket price.





#### • Live Nation Concert Club

Not only does the consumer have to pay for their tickets, convenience charges, facility fees, access fees and so on and so forth, Live Nation charges the consumer an additional fee to "move to the front of the line for tickets" to "avoid the hassles of the public on-sale frenzy."

#### As per the Live Nation website:

You'll be first to know – and first in line – for the tickets you want to the concerts you most want to see. Starting at \$295, Concert