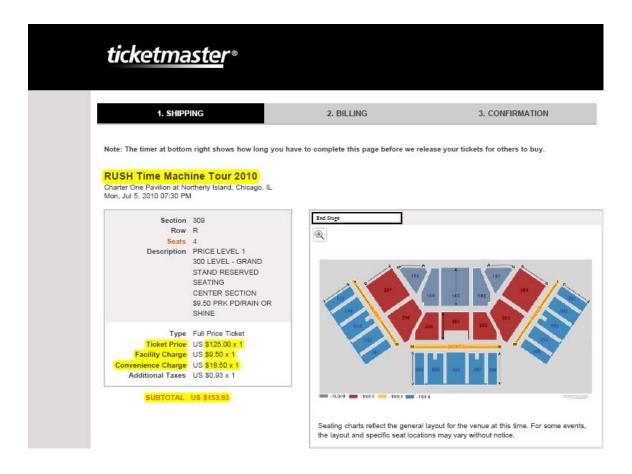

#### B. THE DEFENDANTS AND THE PROPOSED TRANSACTION

Ticketmaster is the largest primary ticketing company in the United States. In 2008, Ticketmaster earned gross revenues of about \$800 million from its U.S. primary ticketing business. Ticketmaster offers two principal primary ticketing products to venues: (1) Host, a Ticketmaster-managed platform for selling tickets through Ticketmaster's website and other sales channels; and (2) Paciolan, a venue-managed platform for selling tickets through the venue's own website and other sales channels. In 2008, Ticketmaster provided primary ticketing services to venues representing more than 80% of major concert venues.

Live Nation is the largest concert promoter in the United States, earning more than \$1.3 billion in revenue from its U.S. promotions business in 2008 and promoting shows representing 46% of the concert tickets sold at major concert venues in 2009. Live Nation has entered long-term partnerships with several popular artists including but not limited to Madonna, U2, Rolling Stones, Nickelback and Jay-Z to exclusively promote their concerts, sell recordings of their music, and market artist-branded merchandise such as T-shirts. Live Nation also owns or operates about 70 major concert venues throughout the United States. Live Nation entered the market for primary ticketing services in late December 2008.