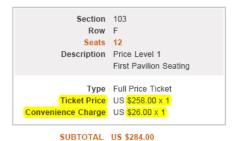

lith tour is stopping in the Chicagoland area on July 17<sup>th</sup> at the First Midwest Bank Amphitheatre. Please note the following highlighted fees:
  - 1. The ticket price of \$258 per ticket with a \$26 Convenience Charge.
  - 2. The VIP Upgrade charge of \$50 per ticket.
  - 3. The VIP Fast Lane to gain access to the venue for \$10 in addition to the ticket price.
  - 4. VIP Parking fee of \$30 per car.
  - 5. VIP Plus Parking fee of \$40 per car.
  - 6. Oversized vehicles & RVs fee of \$75 per vehicle.
  - 7. Limousine parking charge of \$50 per limo.



Note: The timer at bottom right shows how long you have to complete this page before we release your tickets for others to buy.

End Stage

#### Lilith

First Midwest Bank Amphitheatre, Tinley Park, IL Sat, Jul 17, 2010 02:30 PM



Seating charts reflect the general layout for the venue at this time. For some events, the layout and specific seat locations may vary without notice.



- Rush is performing in Chicago on July 5<sup>th</sup> at the Charter One Pavilion. Please note:
  - 1. The \$9.50 per ticket Facility Fee
  - 2. The \$18.50 Convenience Charge.
  - 3. VIP Parking of \$30 per car.
  - 4. VIP Fast Lane to gain access to the venue for \$10 in addition to the ticket price.





#### • Live Nation Concert Club

Not only does the consumer have to pay for their tickets, convenience charges, facility fees, access fees and so on and so forth, Live Nation charges the consumer an additional fee to "move to the front of the line for tickets" to "avoid the hassles of the public on-sale frenzy."

#### As per the Liv