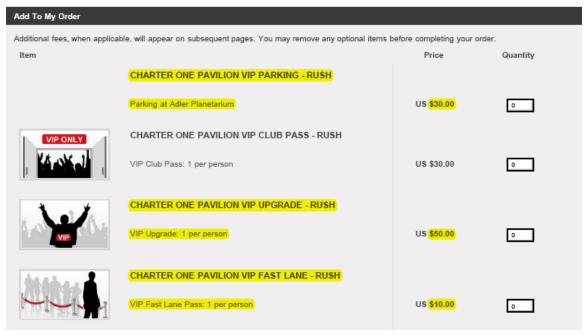

#### B. THE DEFENDANTS AND THE PROPOSED TRANSACTION

Ticketmaster is the largest primary ticketing company in the United States. In 2008, Ticketmaster earned gross revenues of about \$800 million from its U.S. primary ticketing business. Ticketmaster offers two principal primary ticketing products to venues: (1) Host, a Ticketmaster-managed platform for selling tickets through Ticketmaster's website and other sales channels; and (2) Paciolan, a venue-managed platform for selling tickets through the venue's own website and other sales channels. In 2008, Ticketmaster provided primary ticketing services to venues representing more than 80% of major concert venues.

Live Nation is the largest concert promoter in the United States, earning more than \$1.3 billion in revenue from its U.S. promotions business in 2008 and promoting shows representing 46% of the concert tickets sold at major concert venues in 2009. Live Nation has entered long-term partnerships with several popular artists including but not limited to Madonna, U2, Rolling Stones, Nickelback and Jay-Z to exclusively promote their concerts, sell recordings of their music, and market artist-branded merchandise such as T-shirts. Live Nation also owns or operates about 70 major concert venues throughout the United States. Live Nation entered the market for primary ticketing services in late December 2008.