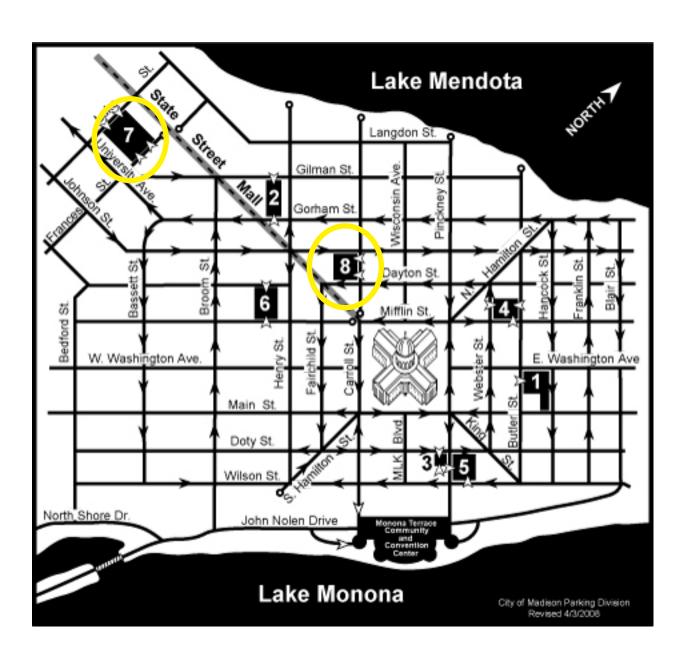

Public Parking Lot 7 415 N Lake St Madison, WI 53715

> Entrance Location(s) 400 N. Frances St. (Frances St. side) 400 N. Lake St. (Lake St. side)

#### Cost

\$6 Half Day \$10 All Day Pay upon entrance to lot. Accepts cash only.

Entrance Location(s) 400 N. Frances St. (Frances St. side) 400 N. Lake St. (Lake St. side)

## Cost

\$1.25 Per Hour \$0.60 First 1/2 Hour \$0.65 Second 1/2 Hour Accept Visa, MasterCard and cash.

Public Parking Lot 8 214 N Carroll St Madison, WI 53703

Entrance Location(s) 100 W. Dayton St. 200 N. Carroll St. 100 W. Johnson St.

## Cost

\$1.00 Per Hour \$0.50 First 1/2 Hour \$0.50 Second 1/2 Hour Accept Visa, MasterCard and cash..