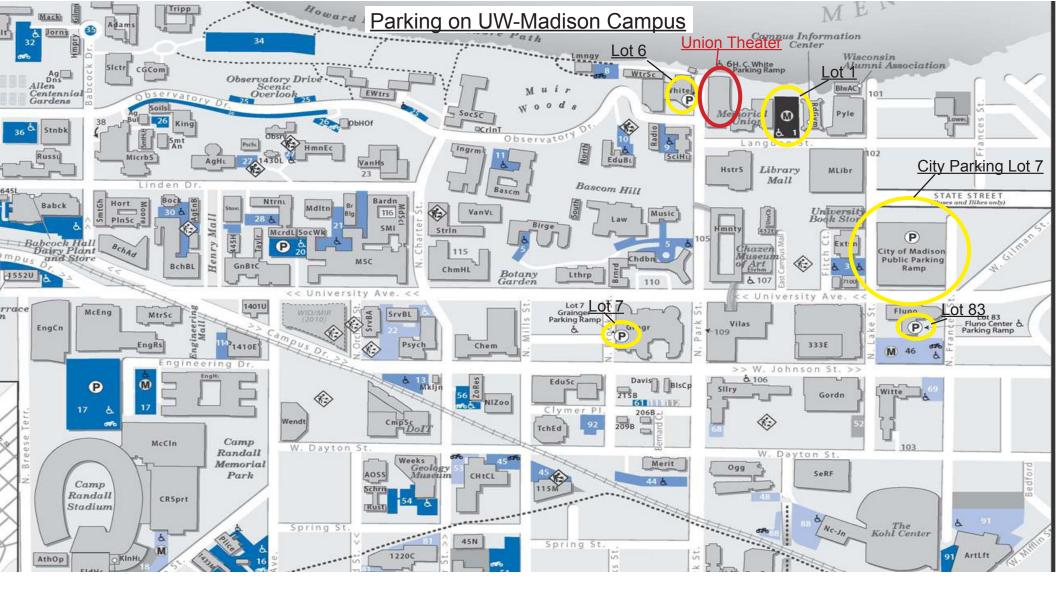

## Cost

\$1.25 Per Hour \$0.60 First 1/2 Hour \$0.65 Second 1/2 Hour Accept Visa, MasterCard and cash. University Lot 1 790 Langdon St. Madison, WI 53706

> Entrance on Langdon St. Reserved & Handicap Parking Only Under Helen C. White (upper level)

Contact Jeanie Meikle at Jeanie.Meikle@usdoj.gov to reserve a spot.

6 University Lot 6 600 N. Park St. Madison, WI 53706

> Entrance on Park St. Reserved & Handicap Parking Only

Contact Jeanie Meikle at Jeanie.Meikle@usdoj.gov to reserve a spot.

**7** University Lot 7 975 University Ave. Madison, WI 53706

> Entrance on Brooks St. Under Grainger Hall

# Cost

\$6 Half Day \$10 All Day Pay upon entrance to lot. Accepts cash only.

83 University Lot 83 601 University Ave. Madison, WI 53706

> Entrance on Frances Street Under Fluno Center

#### Cost

\$6 Half Day \$10 All Day Pay upon entrance to lot. Accepts cash only.

Entrance Location(s) 400 N. Frances St. (Frances St. side) 400 N. Lake St. (Lake St. side)