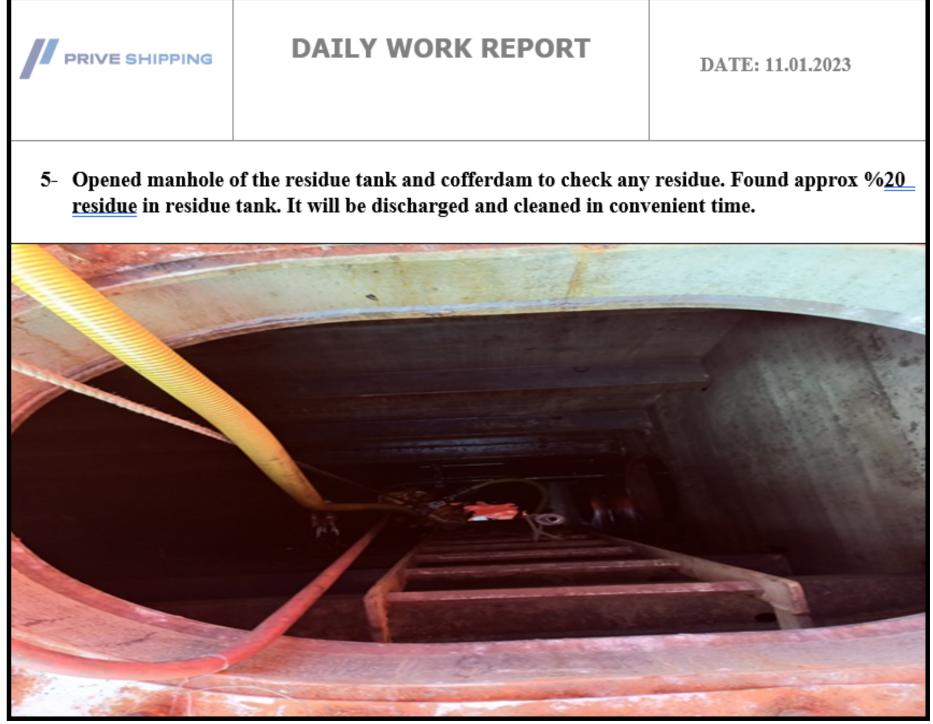

pump and hose inside Residual Oil Tank (1/26/23)

**Ex. 3** 

**Ex. 4** 

**Ex. 6** 

**Ex. 9** 

6- Residue tank was roughly cleaned and discharged to sea.

- 6- Residue tank was cleaned and secured manhole.
- 7- Commenced chipping from monkey deck by using pressurized water. Our plan is to finish accommodation totally until arrive to New Orleans.