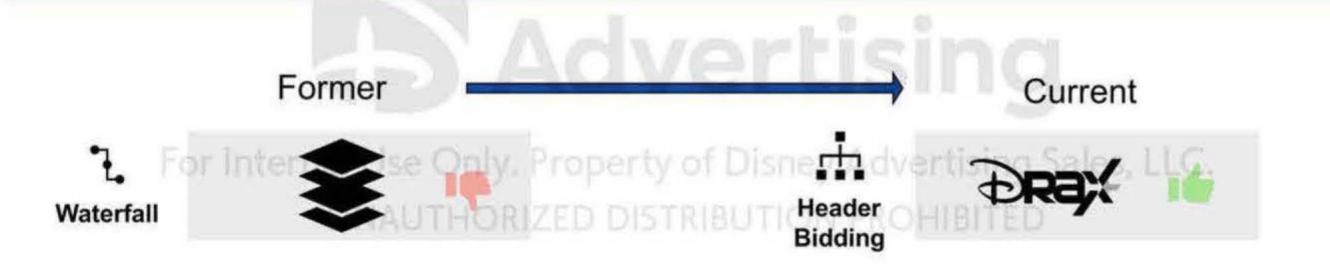

# DRAX is currently live and upgrades programmatic monetization from the previous "waterfall"

PROPERTY OF DISNEY ADVERTISING SALES, LLC. UNAUTHORIZED DISTRIBUTION PROHIBITED. ADVERTISING SALES, LLC. NOT FOR DISTRIBUTION.

## **KEY DEFINITIONS**

Header bidding is <u>a publisher side technique</u> wherein <u>publishers offer</u> inventory to <u>multiple SSPs simultaneously</u> before making calls to their ad server. DRAX is Disney's proprietary header bidding solution.

## WATERFALLS LIMIT AUCTION SIZE

A waterfall refers to a publisher side technique where multiple SSPs are called by the ad server in a linear order in order to maximize the fill of publisher impressions