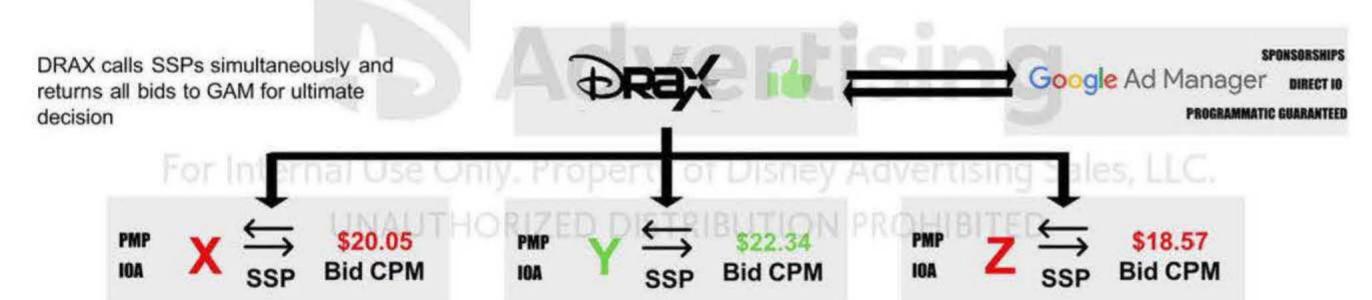

#### DRAX CAN... (QUEUE ROXANNE BY THE POLICE)

Header bidding is a publisher side technique wherein publishers offer inventory to multiple SSPs simultaneously before making calls to their ad server. DRAX is Disney's proprietary header bidding solution.

### ....DEMOCRATIZE BUYER ACCESS

Header bidding is a publisher side technique wherein publishers offer inventory to multiple SSPs simultaneously before making calls to their ad server. DRAX is Disney's proprietary header bidding solution.

| PR        | IVATE MARKETPLACE        | Access equivalized | With DRAX, demand partners are called simultaneously                                                  |
|-----------|--------------------------|--------------------|-------------------------------------------------------------------------------------------------------|
| Iable INV | <b>/ITE-ONLY AUCTION</b> | Access equivalized | As a result programmatic buyers<br>have the opportunity to bid on an<br>impression regardless of deal |
| bid +     |                          | type               |                                                                                                       |