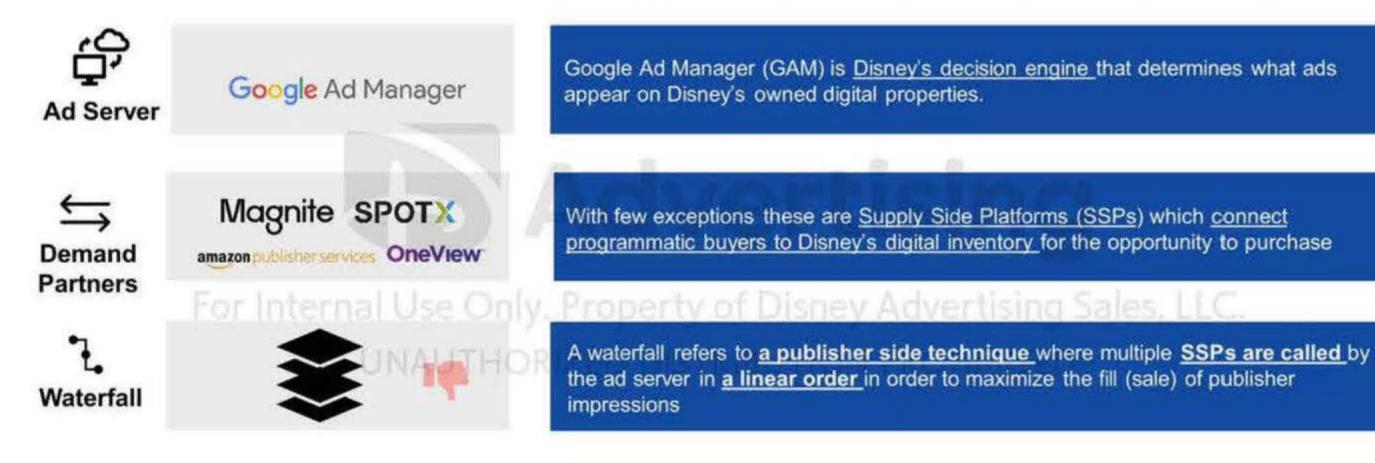

## **KEY DEFINITIONS**

Header bidding is <u>a publisher side technique</u> wherein <u>publishers offer</u> inventory to <u>multiple SSPs simultaneously</u> before making calls to their ad server. DRAX is Disney's proprietary header bidding solution.

## WATERFALLS LIMIT AUCTION SIZE

A waterfall refers to a publisher side technique where multiple SSPs are called by the ad server in a linear order in order to maximize the fill of publisher impressions