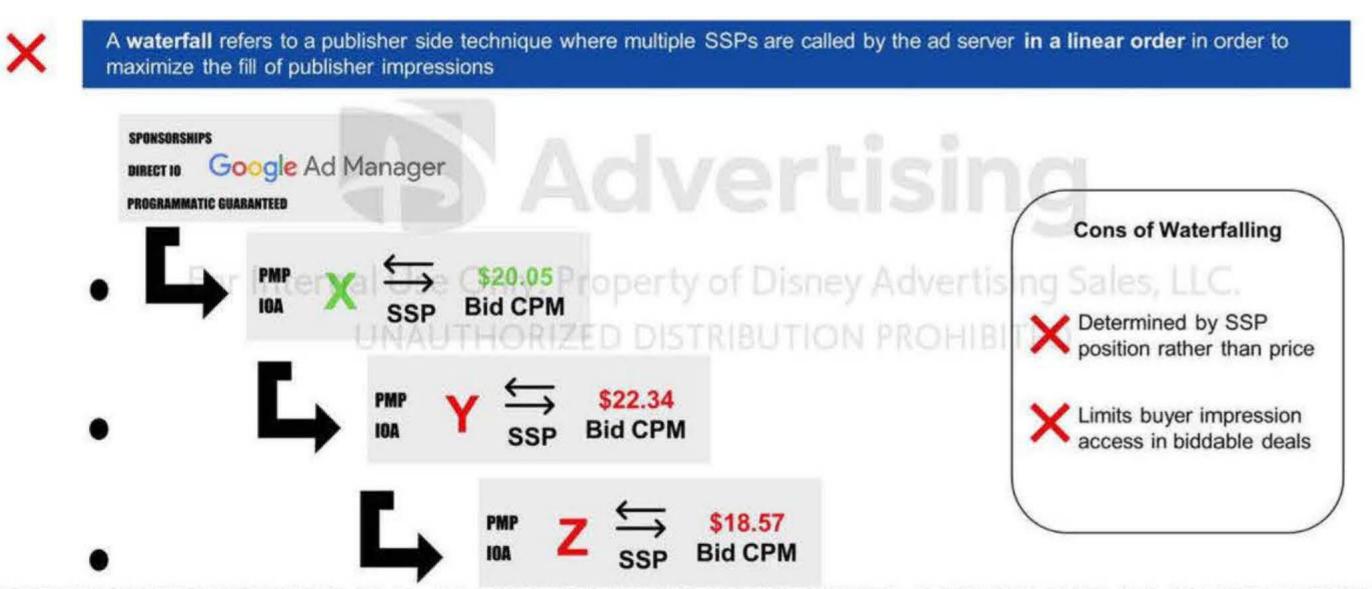

## WATERFALLS LIMIT AUCTION SIZE

A waterfall refers to a publisher side technique where multiple SSPs are called by the ad server in a linear order in order to maximize the fill of publisher impressions

| Deal Priority                                        | Access to Disney impressions |                                                           |
|------------------------------------------------------|------------------------------|-----------------------------------------------------------|
| SPONSORSHIPS<br>DIRECT IO<br>PROGRAMMATIC GUARANTEED | Determined by GAM            |                                                           |
|                                                      | 100% Full Access             |                                                           |
|                                                      | 100% Full Access             | Direct deals will maintain priority versus biddable deals |
|                                                      | 100% Full Access             |                                                           |
| PROGRAMMATIC GUARANTEED                              | 100% Full Access             | versus biddable de                                        |
|                                                      | dictated by waterfall        |                                                           |

| eal    | <b>PRIVATE MARKETPLACE</b> | Diminished Access | Waterfalls call SSPs in a linear                                                              |
|--------|----------------------------|-------------------|-----------------------------------------------------------------------------------------------|
| able D | INVITE-ONLY AUCTION        | Diminished Access | fashion which reduces the<br>amount of potential buyers that<br>can participate in an auction |
| Bidd   |                            |                   |                                                                                               |