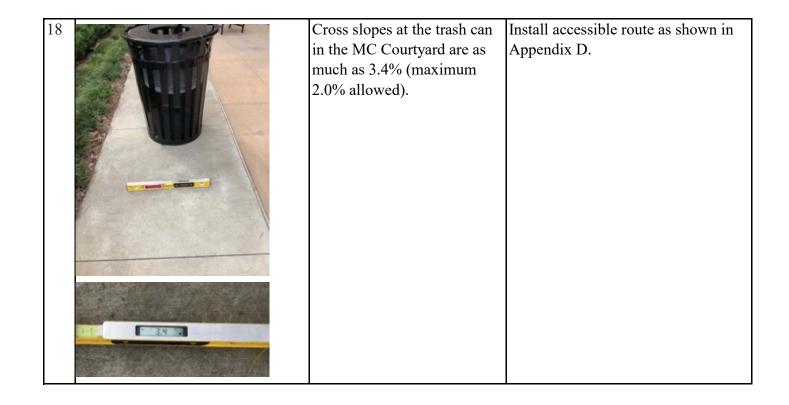

Cross slopes at the IL Courtyard walk at change in direction are as much as 4.7% (maximum 2.0% allowed).

Install accessible route as shown in Appendix D.

|    | - | Install accessible route as shown in Appendix D. |
|----|---|--------------------------------------------------|
| 22 |   | Install edge protection on both sides of ramp.   |