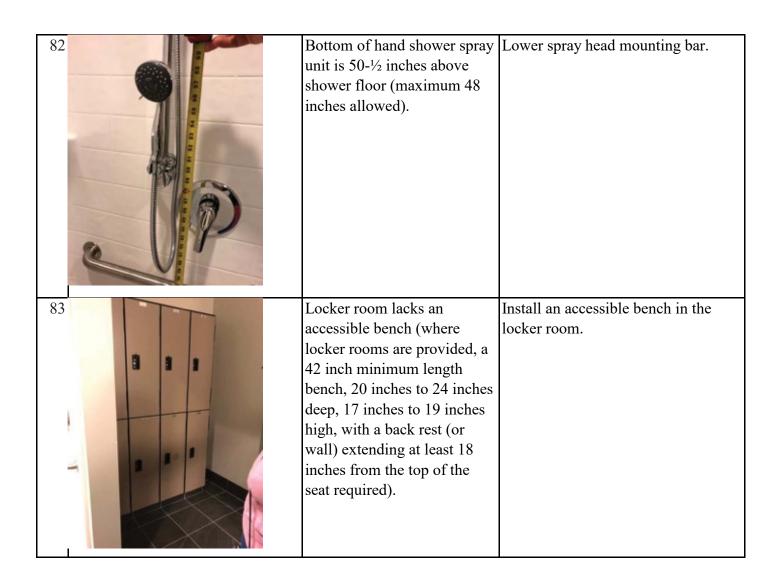

ispenser or install additional dispenser in accessible location. |
| Men's Pool Restroom 3118 |                                                                                                                             |                                                                                        |
| 80                       | Toilet paper dispenser centerline is 2 inches from face of toilet (minimum 7 inches required and maximum 9 inches allowed). | Relocate toilet paper dispenser.                                                       |
| 81                       | Threshold at the roll-in shower is more than ½ inch high (maximum ½ inch allowed).                                          | Remove applied secondary threshold.                                                    |



|    | Women's Pool Restroom 3115 |                                                                                                                             |                                  |
|----|----------------------------|-----------------------------------------------------------------------------------------------------------------------------|----------------------------------|
| 84 | J                          | Lavatory lacks pipe protection (pipe protection required).                                                                  | Install pipe protection.         |
| 86 |                            | Toilet paper dispenser centerline is 3 inches from face of toilet (minimum 7 inches required and maximum 9 inches allowed). | Relocate toilet paper dispenser. |

# Case 2: