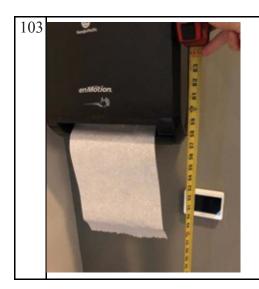

|

|     | Salon Sinks and Accessories |                                                                      |                                                                                        |
|-----|-----------------------------|----------------------------------------------------------------------|----------------------------------------------------------------------------------------|
| 101 | CEL JCOTTO                  | Sink at Salon 1145 lacks pipe protection (pipe protection required). | Install pipe protection.                                                               |
| 102 |                             | protection (pipe protection                                          | Relocate paper towel dispenser or install additional dispenser in accessible location. |



Paper towel dispenser pull point at Salon 2131 is 58 inches above the floor (maximum 48 inches allowed).

Relocate paper towel dispenser or install additional dispenser in accessible location.

| Protruding Objects