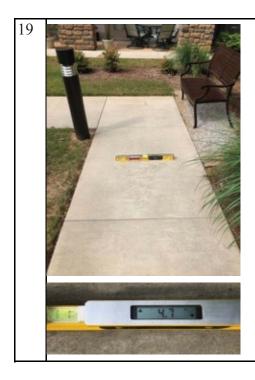

Cross slopes at the IL Courtyard walk at change in direction are as much as 4.7% (maximum 2.0% allowed).

Install accessible route as shown in Appendix D.

|    | - | Install accessible route as shown in Appendix D. |
|----|---|--------------------------------------------------|
| 22 |   | Install edge protection on both sides of ramp.   |