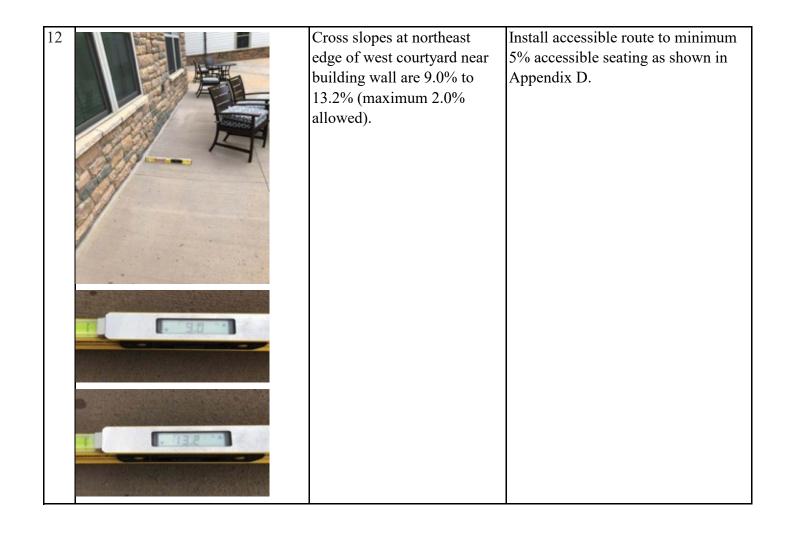

| 34 | 2-2 4 5 5 7 8 9 10 11 <sup>©</sup> | Door from IL Dining 3206 to<br>Corridor 3210 has 8-5/8<br>inches push side strike<br>clearance (minimum 12<br>inches required).                            | Remove door 3206C and leave cased opening; relocate door end of hall entry to dining room. |
|----|------------------------------------|------------------------------------------------------------------------------------------------------------------------------------------------------------|--------------------------------------------------------------------------------------------|
| 35 |                                    | Pool rinsing shower is substantially noncompliant and does not meet the size, grab bar, or control requirements (at least one accessible shower required). | Install a handheld wand sprayer with a 60" hose at an accessible height.                   |
| 36 |                                    | 2361 have the bottom                                                                                                                                       | Raise outlets so bottom receptacle is no less than 15" AFF to center of bottom plug.       |