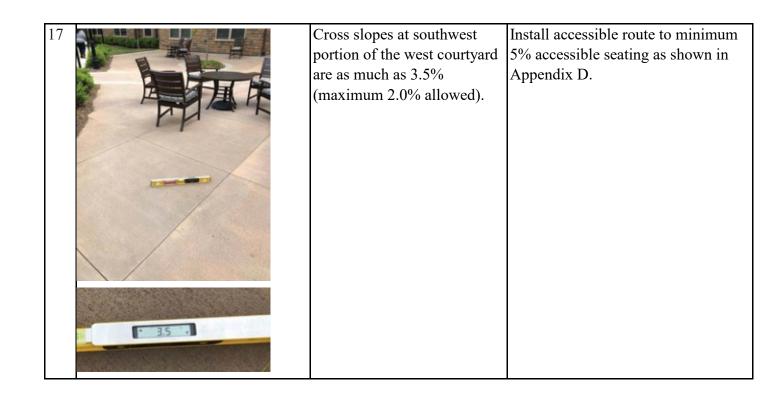

Cross slopes at the IL Courtyard walk at change in direction are as much as 4.7% (maximum 2.0% allowed).

Install accessible route as shown in Appendix D.

|    | - | Install accessible route as shown in Appendix D. |
|----|---|--------------------------------------------------|
| 22 |   | Install edge protection on both sides of ramp.   |