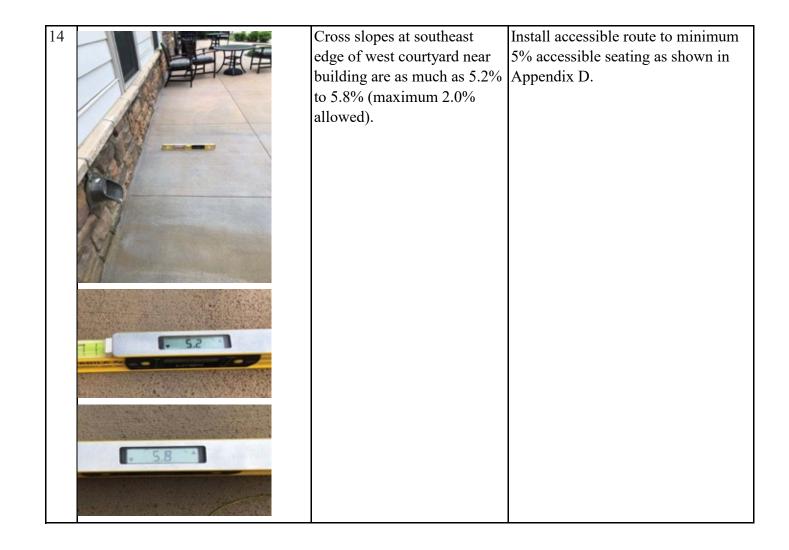

north half of west courtyard are as much as 7.3% (maximum 2.0% allowed).

Cross slopes at seating area at Install accessible route to minimum 5% accessible seating as shown in Appendix D.

|    | Cross slopes at south seating area of west courtyard near building are as much as 4.3% (maximum 2.0%). | Install accessible route to minimum 5% accessible seating as shown in Appendix D. |
|----|--------------------------------------------------------------------------------------------------------|-----------------------------------------------------------------------------------|
| 16 | Cross slopes at west courtyard near the drain are as much as 7.6\(^(\text{maximum})\) allowed).        | Install accessible route to minimum 5% accessible seating as shown in Appendix D. |