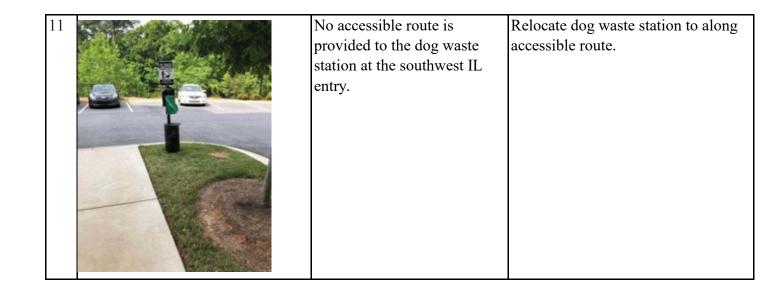

| 32 | 23 1/2 25 25 27 28 29 38 31 10 33 33 33 33 31 31 31 31 31 31 31 31 31 | Door from AL Dining 3201 to Corridor 3220: push side strike clearance is 32 inches from face of strike side wall base to opposing column wall base (minimum 48 inches clear for the width of the door and the 12 inch strike side clearance required. | Remove closer from door to provide 48" long push side clear maneuvering space. |
|----|-----------------------------------------------------------------------|-------------------------------------------------------------------------------------------------------------------------------------------------------------------------------------------------------------------------------------------------------|--------------------------------------------------------------------------------|
| 33 |                                                                       | Door between Pool 3114 and Therapy 3101 has 49 inches between pull side face of door and opposing shelf (minimum 60 inches required for a pull side forward approach).                                                                                | Relocate shelf to provide pull side clear maneuvering space.                   |