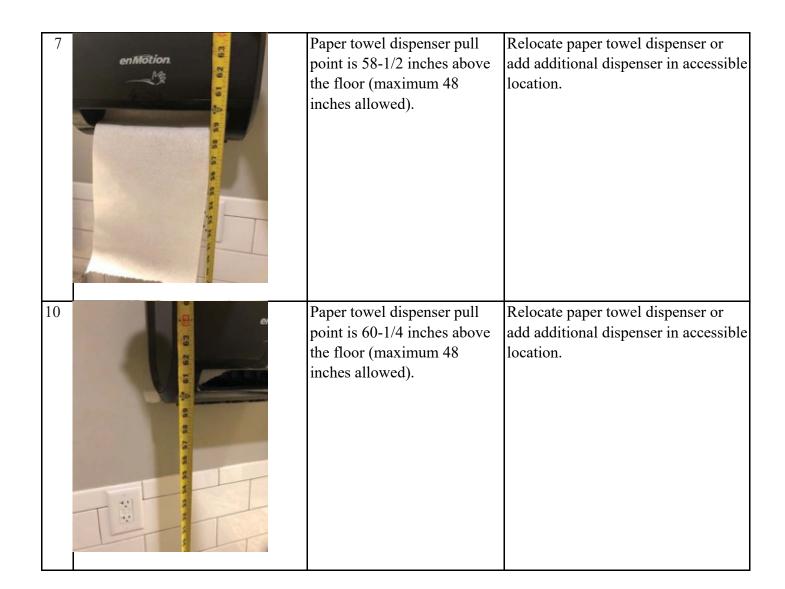

| 30 | DELIVERIES AND | Centerline of loading dock doorbell / buzzer button is 62-1/4 inches above the concrete (maximum 48 inches allowed).                                                                 | Lower controls to maximum 48" AFF.                            |
|----|----------------|--------------------------------------------------------------------------------------------------------------------------------------------------------------------------------------|---------------------------------------------------------------|
| 31 |                | The clear space between the face of the MC Living area porch door and the nearest chair is 26 inches wide (minimum 48 inch depth of approach required at the push side of the door). | Rearrange furniture to provide clear floor space as required. |