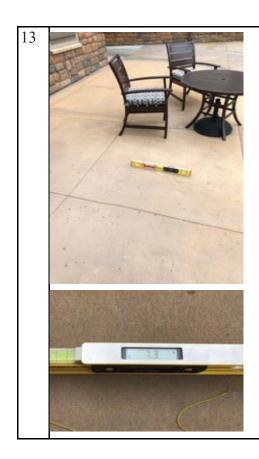

north half of west courtyard are as much as 7.3% (maximum 2.0% allowed).

Cross slopes at seating area at Install accessible route to minimum 5% accessible seating as shown in Appendix D.

|    | Cross slopes at south seating area of west courtyard near building are as much as 4.3% (maximum 2.0%). | Install accessible route to minimum 5% accessible seating as shown in Appendix D. |
|----|--------------------------------------------------------------------------------------------------------|-----------------------------------------------------------------------------------|
| 16 | Cross slopes at west courtyard near the drain are as much as 7.6\(^(\text{maximum})\) allowed).        | Install accessible route to minimum 5% accessible seating as shown in Appendix D. |