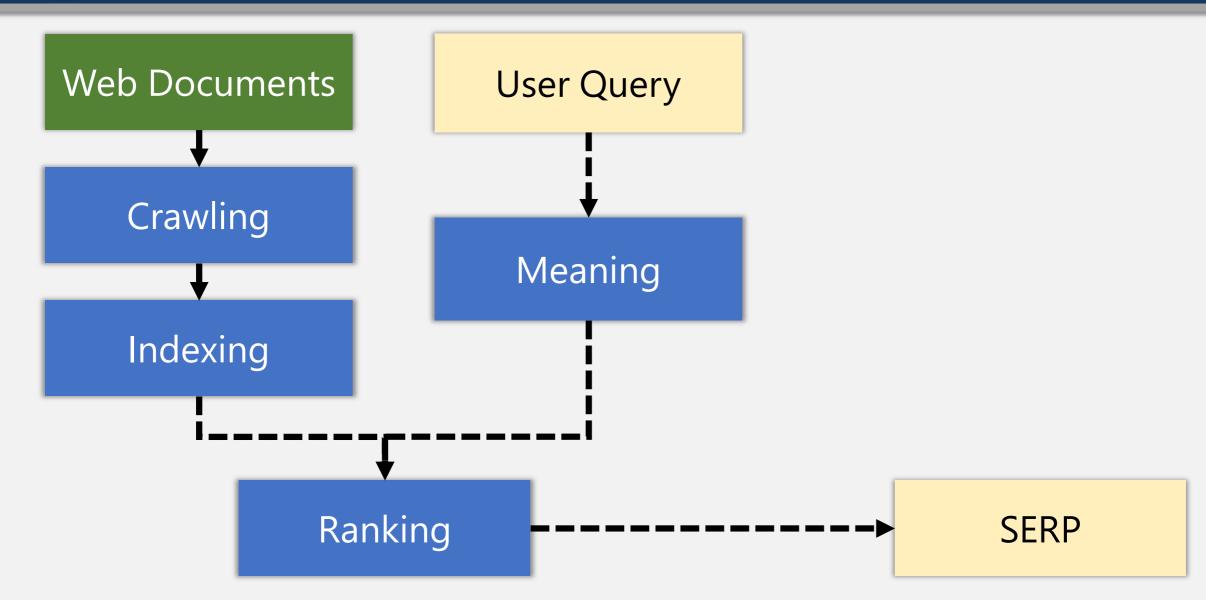

</li></ul> | Language                     |  |
|                                         | <ul> <li>Clicks<br/>(including</li> </ul>          | Location                     |  |
|                                         | duration)<br>• Hovers<br>• Scrolls                 | In-session<br>search history |  |
|                                         | Attention                                          | Much more                    |  |
|                                         |                                                    |                              |  |

How does general search work?



**General Search** 

# "Every year, there are trillions of searches on Google . . . "



## "In effect, Google is a mechanism for transferring knowledge from each user to those who follow."

































User Query









Q where to buy suitcase for japan travl



where to buy suitcase for japan travel







"How? By looking for mistakes. We look at all the ways in which people mis-spell words in queries and text all over the web, and use that to predict what you actually mean."









#### Spelling

Q where to buy suitcase for japan travl



where to buy suitcase for japan travel

#### Synonyms

Q where to buy <mark>suitcase</mark> for japan travel

Q where to buy **suitcase or luggage** for japan travel

#### Location

 $\mathbb{Q}$  where to buy suitcase for japan travel

Q where to buy suitcase for japan travel **near capitol hill**, **dc** 







 $\times$ 

| Googl | e |
|-------|---|
|       |   |

I'm Feeling Lucky

Q Covid restrictions in Japan

G