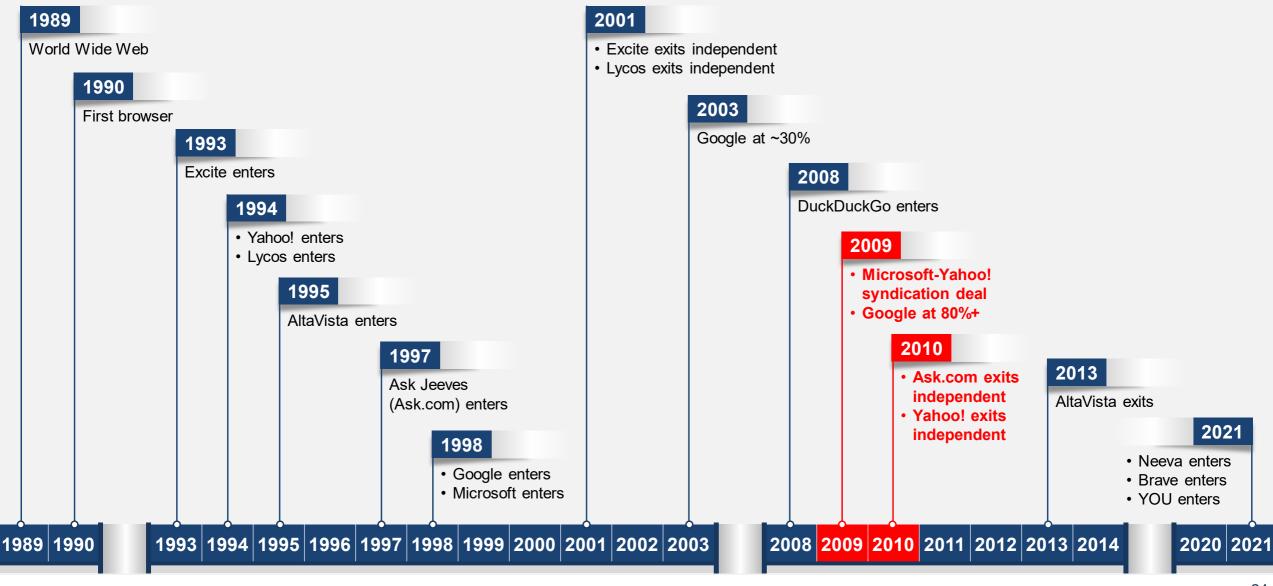

## **Search Timeline**

### **Search Timeline**

### 2007

- Apple iPhone launch
- Google launches AOSP

#### 2008

- DuckDuckGo enters
- First Android phone sold in US
- Chrome launches on PC

### 2009

- Microsoft-Yahoo! syndication deal
- Google at 80%+

**General Search** 