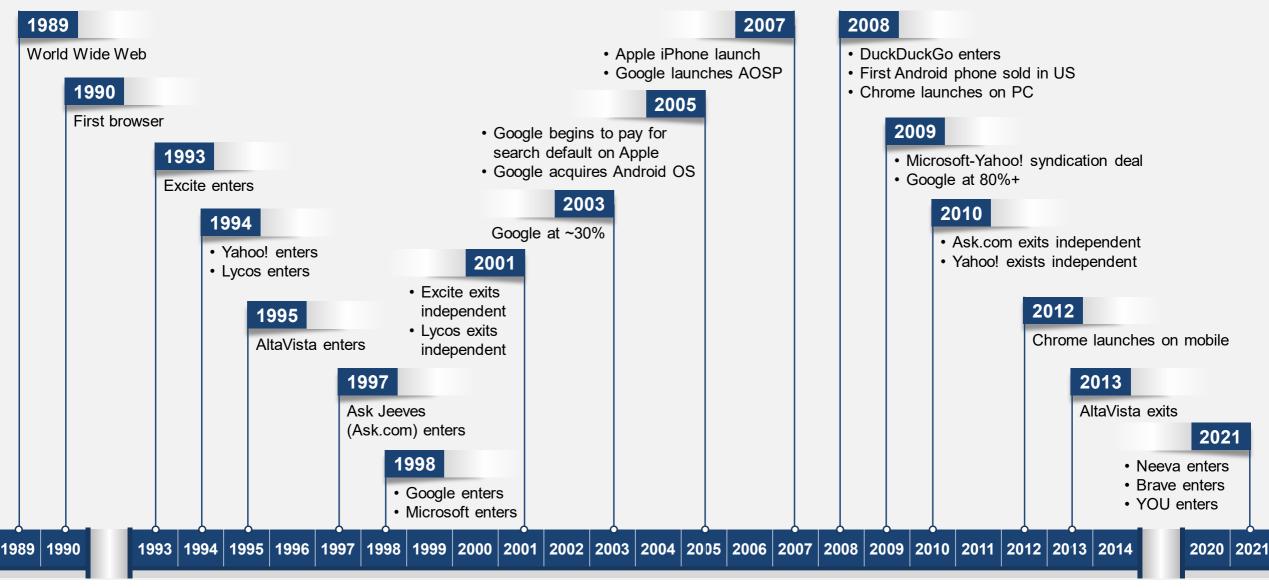

## **Search Timeline**

### **Timeline of Events**

### 2007

- Apple iPhone launch
- Google launches AOSP

#### 2008

- DuckDuckGo enters
- First Android phone sold in US
- Chrome launches on PC

### 2009

- Microsoft-Yahoo! syndication deal
- Google at 80%+

**General Search** 

### **Search Timeline**