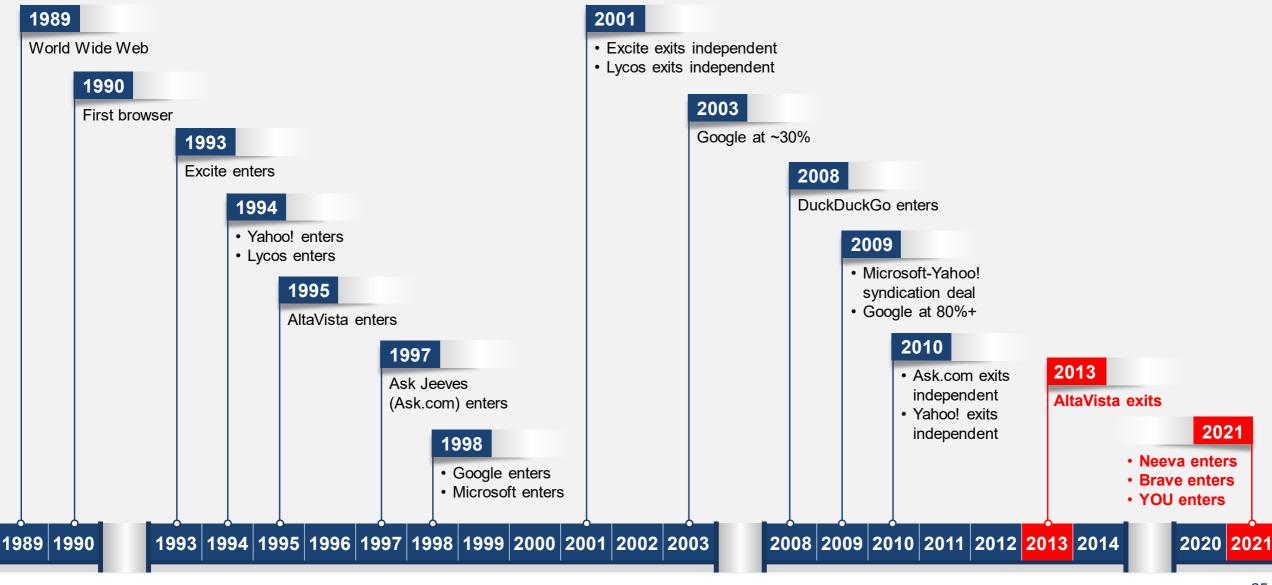

## **Search Timeline**

### **Search Timeline**

### 2007

- Apple iPhone launch
- Google launches AOSP

#### 2008

- DuckDuckGo enters
- First Android phone sold in US
- Chrome launches on PC

### 2009

- Microsoft-Yahoo! syndication deal
- Google at 80%+

**General Search** 