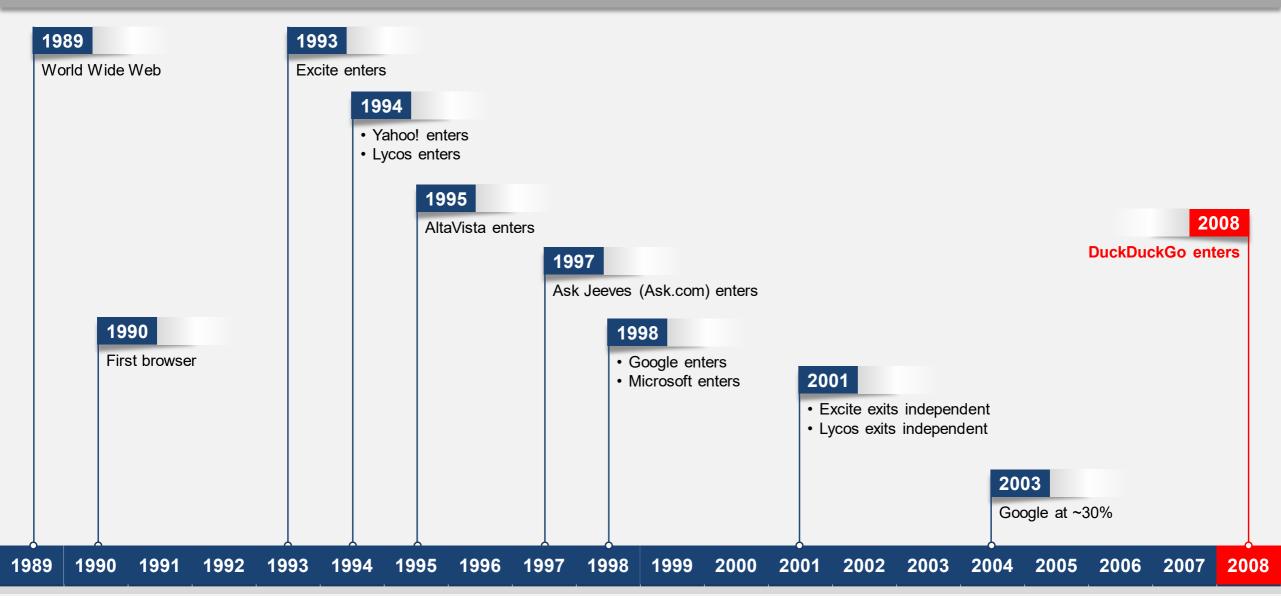

fer. Top Ryokan & Hotels · Private Guides · Expert Planners · 24/7 In-Country Support

# What are dimensions of quality in general search?

## **Search Quality**



| Google                        |   |
|-------------------------------|---|
| Q Covid restrictions in Japan | × |
|                               |   |
|                               |   |
|                               |   |
|                               |   |
|                               |   |
|                               |   |
|                               |   |
|                               |   |
|                               |   |
|                               |   |
|                               |   |
|                               |   |
|                               |   |



## **Search Timeline**



# Who provides general search in the US?



**General Search Providers** 

## Independent vs. Syndicated



## **General Search Providers**

#### Microsoft, Yahoo Team Up to Ding Q seattle Scientists say PNI Space Needle wildfires are onors anniversary with a contest to Google With Bing SAFEWAY () D off your first der.\* RUSINESS Microsoft, Yahoo team up Internet search partnership sets stage for assault on Google (f) (r) (r) uly 29, 2009 DailyNews SAN FRANCISCO - Microsoft Corp. has finally roped Yahoo Inc. into an Enjoy \$30 off Home | News & Editorial | West TN News | Public Notices | Public Records Internet search partnership, capping a convoluted pursuit that dragged on Help | Your Account | Contact Us | Log In | Subscrib your first for years and setting the stage for them to make a