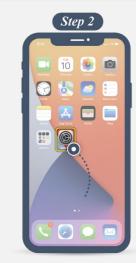

### How sticky are search defaults?

Leave browser app

| 5:12                           |                |
|--------------------------------|----------------|
| Settings Safar                 | 1              |
| ALLOW SAFARI TO ACCESS         |                |
| 🛐 Siri & Search                | >              |
|                                |                |
| Search Engine                  | Google >       |
| Search Engine Suggestic        |                |
| Safari Suggestions             |                |
| Quick Website Search           | On >           |
| Preload Top Hit                | •              |
| About Salari Search & Privacy! |                |
| GENERAL                        | •              |
| Favorites                      |                |
| Block Pop-ups                  | 0              |
| Extensions                     |                |
| Downloads                      | iCloud Drive > |
|                                |                |
| TABS                           |                |

Open Settings app

Select desired search engine

Scroll to locate Safari tab

Navigate back to Safari app

| <ul> <li>Safari Search Engine</li> <li>Google</li> <li>Yahoo</li> </ul> |  |
|-------------------------------------------------------------------------|--|
| Yahoo                                                                   |  |
|                                                                         |  |
|                                                                         |  |
| Bing                                                                    |  |
| DuckDuckGo                                                              |  |
| Ecosia                                                                  |  |
|                                                                         |  |
|                                                                         |  |