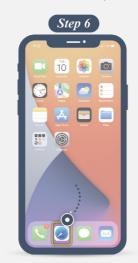

### How sticky are search defaults?

Leave browser app

| 5:12                           |                |
|--------------------------------|----------------|
| Settings Safar                 | 1              |
| ALLOW SAFARI TO ACCESS         |                |
| 🛐 Siri & Search                | >              |
|                                |                |
| Search Engine                  | Google >       |
| Search Engine Suggestic        |                |
| Safari Suggestions             |                |
| Quick Website Search           | On >           |
| Preload Top Hit                | •              |
| About Salari Search & Privacy! |                |
| GENERAL                        | •              |
| Favorites                      |                |
| Block Pop-ups                  | 0              |
| Extensions                     |                |
| Downloads                      | iCloud Drive > |
|                                |                |
| TABS                           |                |

Open Settings app

Select desired search engine

Scroll to locate Safari tab

Navigate back to Safari app

| <ul> <li>Safari Search Engine</li> <li>Google</li> <li>Yahoo</li> </ul> |  |
|-------------------------------------------------------------------------|--|
| Yahoo                                                                   |  |
|                                                                         |  |
|                                                                         |  |
| Bing                                                                    |  |
| DuckDuckGo                                                              |  |
| Ecosia                                                                  |  |
|                                                                         |  |
|                                                                         |  |