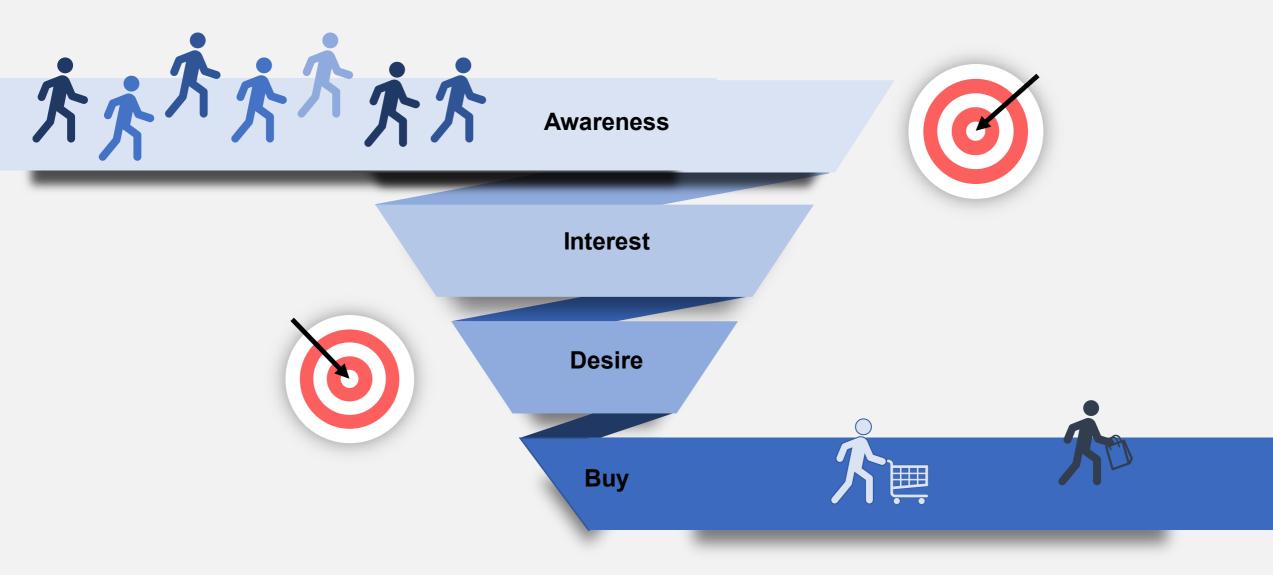

the US Plaintiffs allege?



**Search Ads** 

### **Markets Alleged**

### **General Search Text Ads (Text Ads):**

Ads consisting primarily of text and appearing on a general search engine's results page in response to a real-time query.



### **Text Ads**





**Search Ads** 

### **Markets Alleged**

### **General Search Text Ads (Text Ads):**

Ads consisting primarily of text and appearing on a general search engine's results page in response to a real-time query.

### Search Ads:

Any ads appearing on any search engine's results page in response to consumer's real-time query (including Text Ads).



### **Search Ads**





## What channels do advertisers use and why?



### **The Consumer Purchase Funnel**





### **The Consumer Purchase Funnel**





### **Advertiser Objectives**







 Increase awareness of brand

- 2) Increase engagement with brand /product
- 3) Increase favorability of brand/product
- 4) Increase purchases of product





1) Increase awareness of brand

2) Increase engagement with brand /product

3) Increase favorability of brand/product

4) Increase purchases of product





### **Objective 1: Increase awareness of brand**







 Increase awareness of brand

2) Increase engagement with brand /product



- 3) Increase favorability of brand/product
- 4) Increase purchases of product



### **Objective 2:** Increase engagement with brand/product

| fa | ce | bc |  |
|----|----|----|--|
|    |    | 9  |  |









I) Increase awareness of brand

2) Increase engagement with brand /product

3) Increase favorability of brand/product



4) Increase p