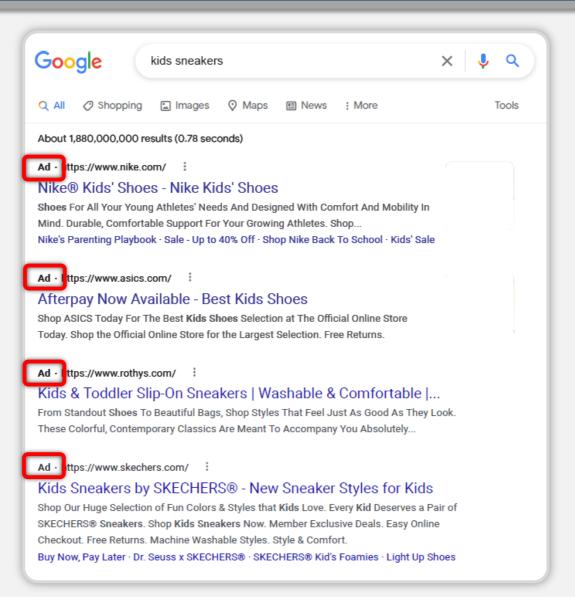

# Who shows Text Ads in the US?

What is Google's market share of Text Ads in the US?

### **Text Ads Market Share**

Search Text Advertising Market Shares (US)