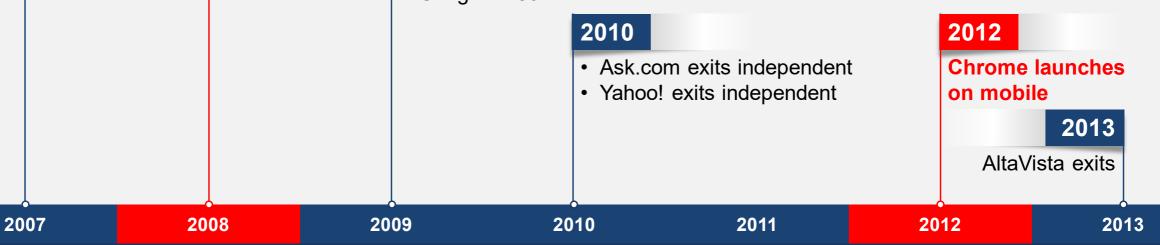

#### 2008

- DuckDuckGo enters
- First Android phone sold in US
- Chrome launches on PC

### 2009

- Microsoft-Yahoo! syndication deal
- Google at 80%+

**General Search** 