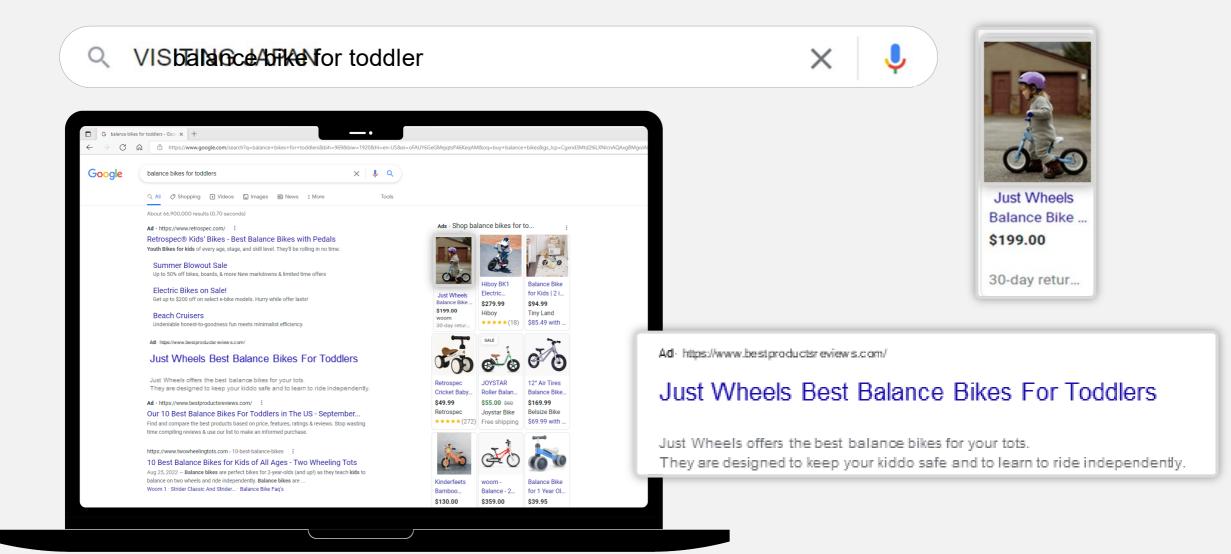

# Who shows Text Ads in the US?

What is Google's market share of Text Ads in the US?

### **Text Ads Market Share**

Search Text Advertising Market Shares (US)