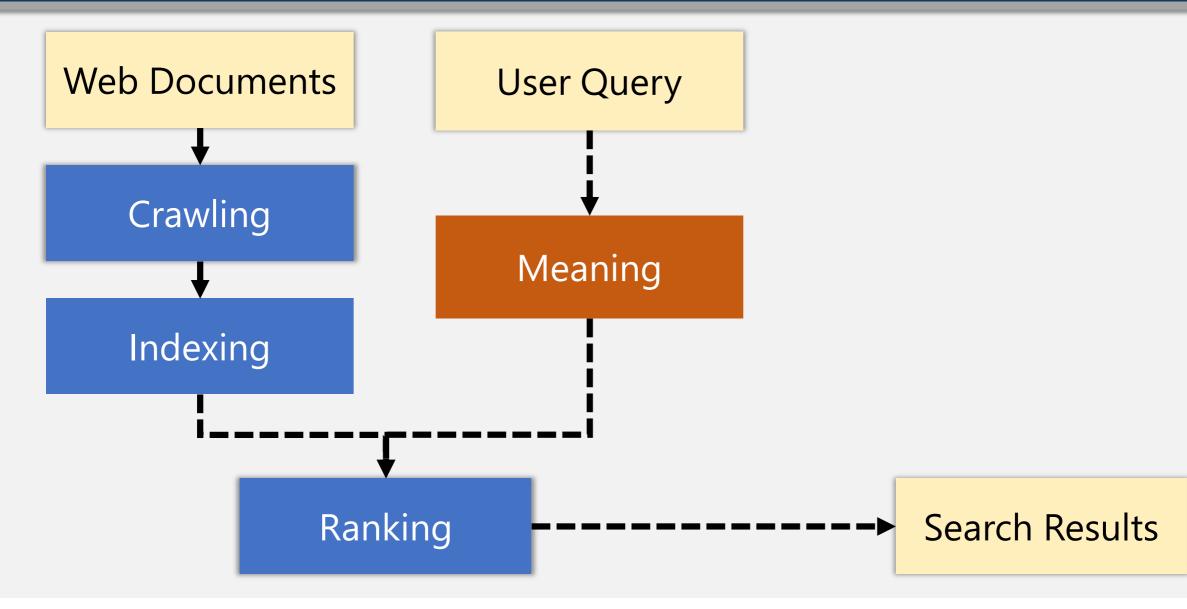

# What data does Google collect on the search side?

How does general search work?

**General Search** 