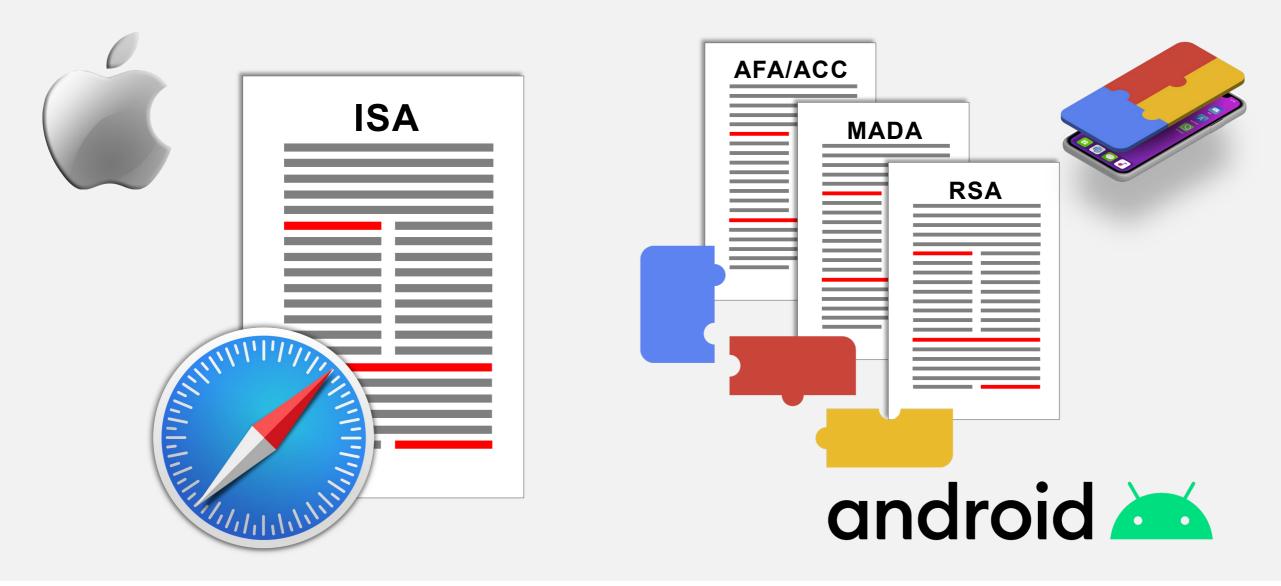

#### Google's Android Distribution Partners

- Anti-Fragmentation Agreement
- Android Compatibility
   Commitment

#### WHAT DO THEY PROVIDE?

- OEMs only make/sell compatible
   Android devices
- Google must approve devices
- Prohibits "fragmentation" of Android (AFAs)

### **Android Distribution Contracts**

### **Android Distribution Contracts**

Revenue Share Agreement

### WHAT DOES IT PROVIDE?

For a share of search ad revenue, MNO/OEM must:

- make Google exclusive search default
- install search-related Google apps with prominent placement
- exclude "alternative search services"