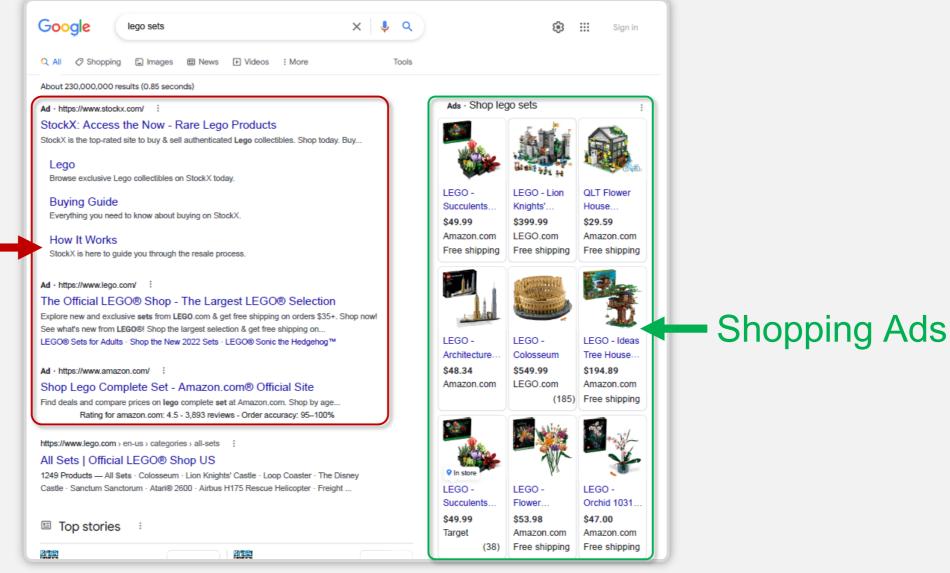

# What are the other types of Search Ads?

Text Ads

Organic

Results

### **Search Ads**

# Maps SERP

Booking.com SERP

# Play Store SERP