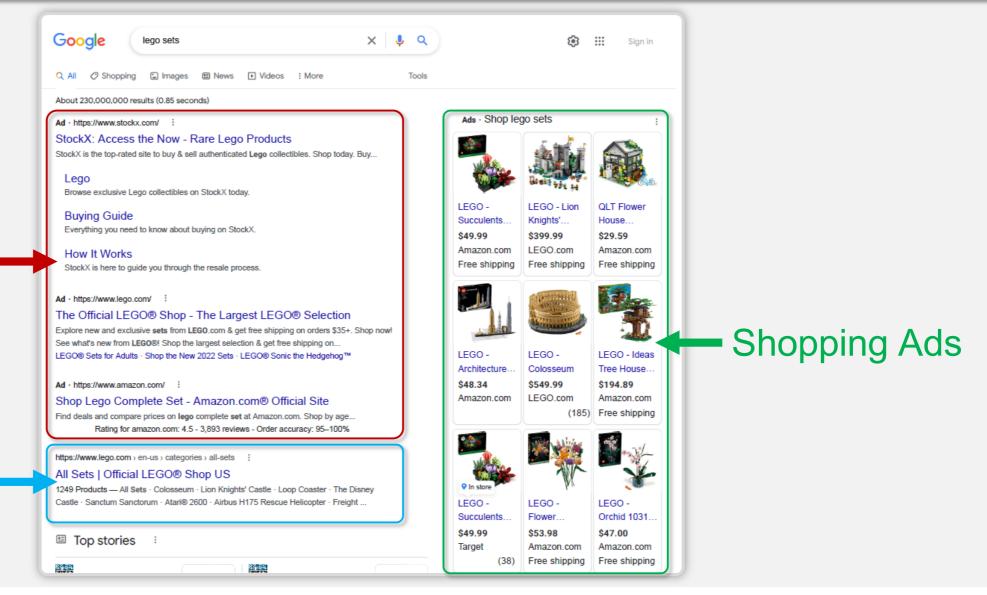

# What are the other types of Search Ads?

Text Ads

Organic

Results

### **Search Ads**

# How are other types of Search Ads sold?

- Real-Time Auctions
- Real-Time Bidding

"To get started, you'll send us your product data with Merchant Center and create a campaign in Google Ads. Then, we'll use your campaign to create ads on Google and around the web where potential customers can see what you're selling."