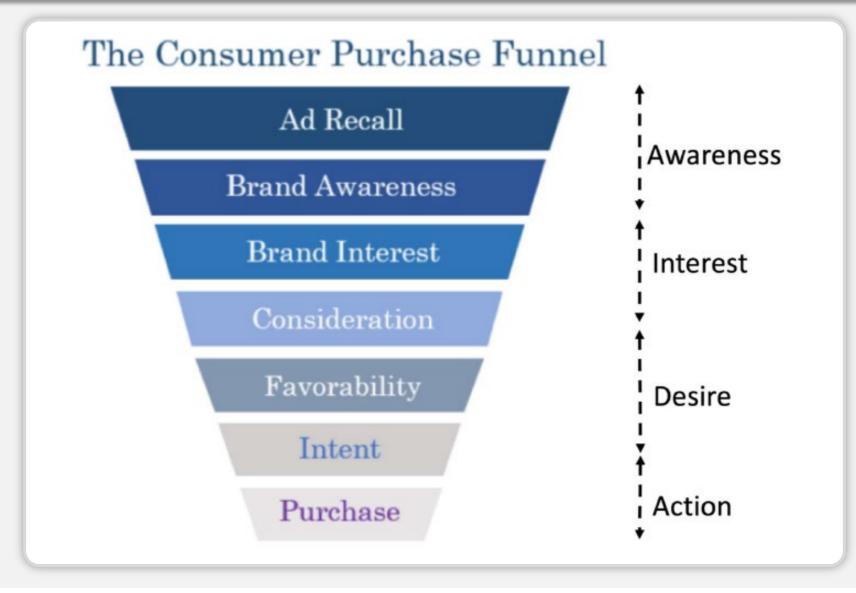

| eMarketer   InsiderIntelligence.com |

### What advertising markets do the US Plaintiffs allege?



**Search Ads** 

### **Markets Alleged**

### **General Search Text Ads (Text Ads):**

Ads consisting primarily of text and appearing on a general search engine's results page in response to a real-time query.



### **Text Ads**





**Search Ads** 

### **Markets Alleged**

### **General Search Text Ads (Text Ads):**

Ads consisting primarily of text and appearing on a general search engine's results page in response to a real-time query.

### Search Ads:

Any ads appearing on any search engine's results page in response to consumer's real-time query (including Text Ads).



### **Search Ads**





## What channels do advertisers use and why?



### **The Consumer Purchase Funnel**





### **The Consumer Purchase Funnel**





### **Advertiser Objectives**







 Increase awareness of brand

- 2) Increase engagement with brand /product
- 3) Increase favorability of brand/product
- 4) Increase purchases of product





1) Increase awareness of brand

2) Increase engagement with brand /product

3) Increase favorability of brand/product

4) Increase purchases of product





### **Objective 1: Increase awareness of brand**







 Increase awareness of brand

2) Increase engagement with brand /product



- 3) Increase favorability of brand/product
- 4) Increase purchases of product



### **Objective 2:** Increase engagement with brand/product

| fa | ce | bc |  |
|----|----|----|--|
|    |    | 9  |  |









I) Increase awareness of brand

2) Increase engagement wi