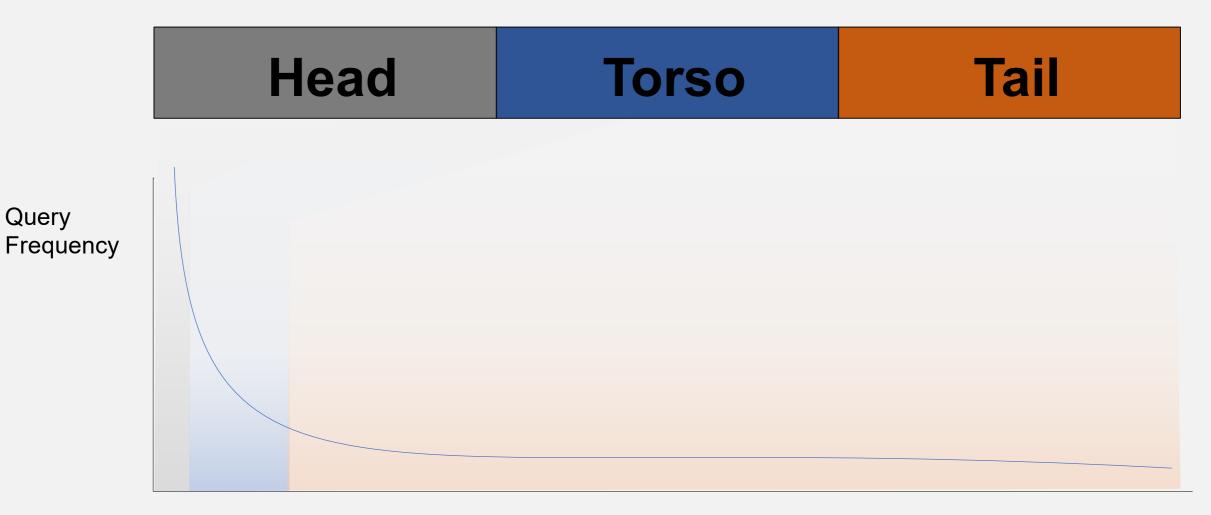

# What is general search?

**One-Stop Shopping** 

WSSTING GAPANPAN

Ļ

×

Query Distinctness

|       | Queries                                            |
|-------|----------------------------------------------------|
| Head  | "United Airlines"                                  |
| Torso | "Train Schedule From Tokyo to Kyoto"               |
| Tail  | "Ramen restaurant in Hakone japan with red awning" |

**General Search** 

| Queries |                                |  |
|---------|--------------------------------|--|
| Head    | Occur most frequently          |  |
| Torso   | Occur somewhat less frequently |  |
| Tail    | Occur only rarely              |  |