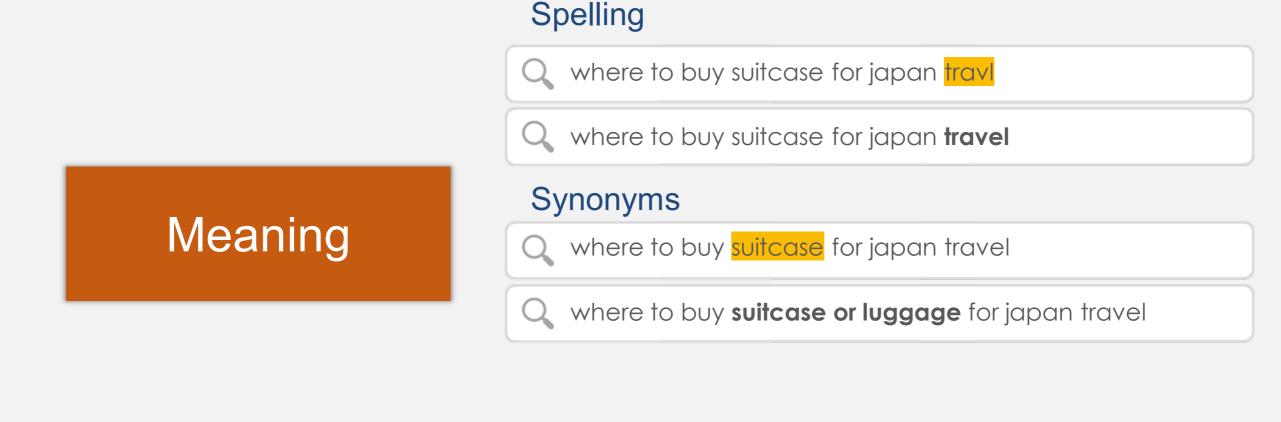

## "In effect, Google is a mechanism for transferring knowledge from each user to those who follow."

User Query

Q where to buy suitcase for japan travl

where to buy suitcase for japan travel

"How? By looking for mistakes. We look at all the ways in which people mis-spell words in queries and text all over the web, and use that to predict what you actually mean."

#### Spelling

Q where to buy suitcase for japan travl

where to buy suitcase for japan travel

#### Synonyms

Q where to buy <mark>suitcase</mark> for japan travel

Q where to buy **suitcase or luggage** for japan travel