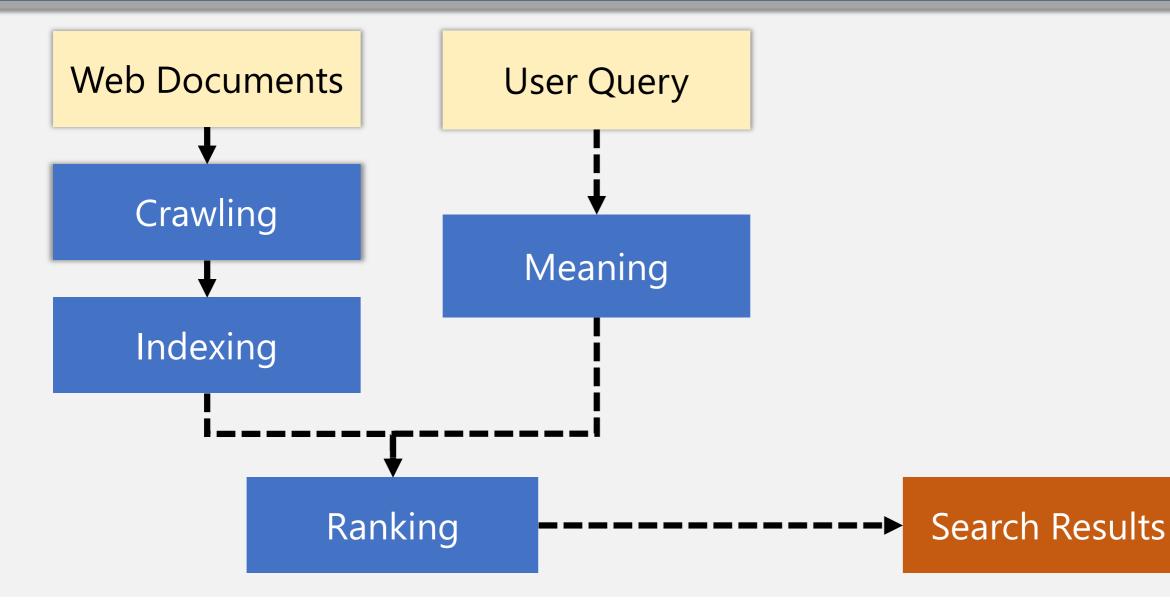

# What data does Google collect on the search side?

How does general search work?

**General Search** 