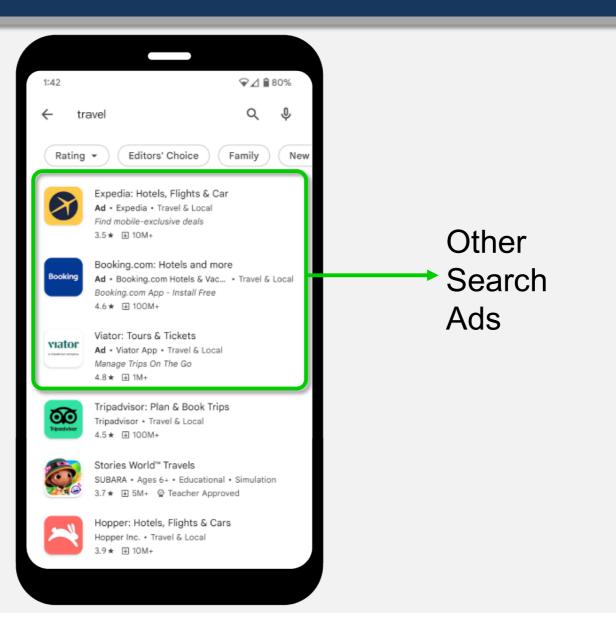

# What are the other types of Search Ads?

Text Ads

Organic

Results

### **Search Ads**