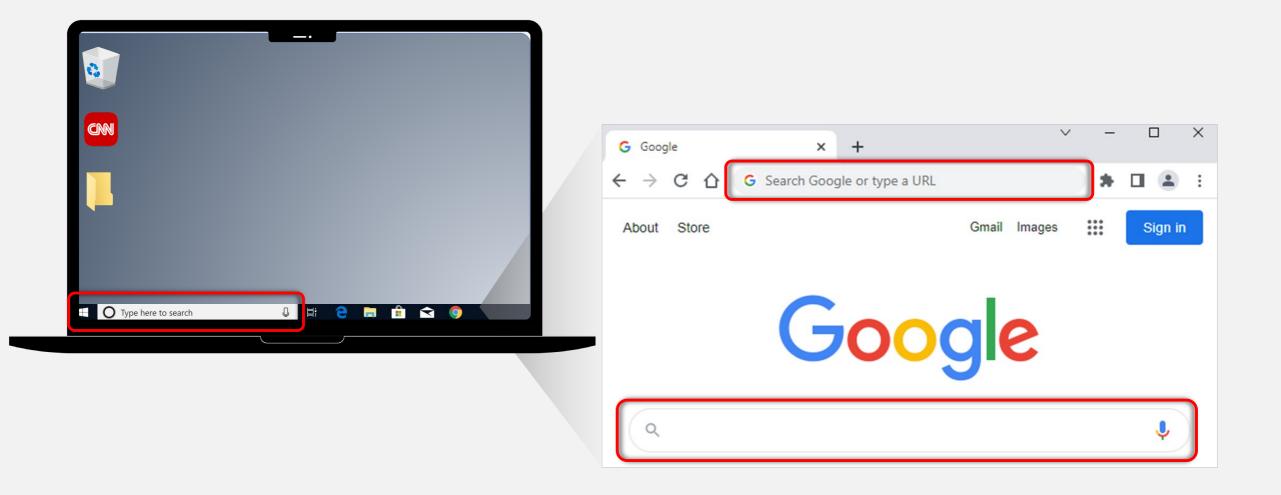

# What is a default search engine?

### The search engine that a distributor programs a search access point to automatically send queries to out of the box.

## Which general search engines are defaults?

#### Windows Search Defaults