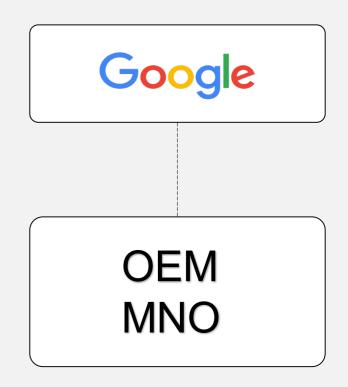

### WHAT DOES IT PROVIDE?

For a share of search ad revenue, MNO/OEM must:

- make Google exclusive search default
- install search-related Google apps with prominent placement
- exclude "alternative search services"

### **Defaults**

Sundar Pichai Google CEO Q. And Google pays rev share on a specific device type if it gets exclusivity on default out of the box, right?

A. That's my understanding, yes.