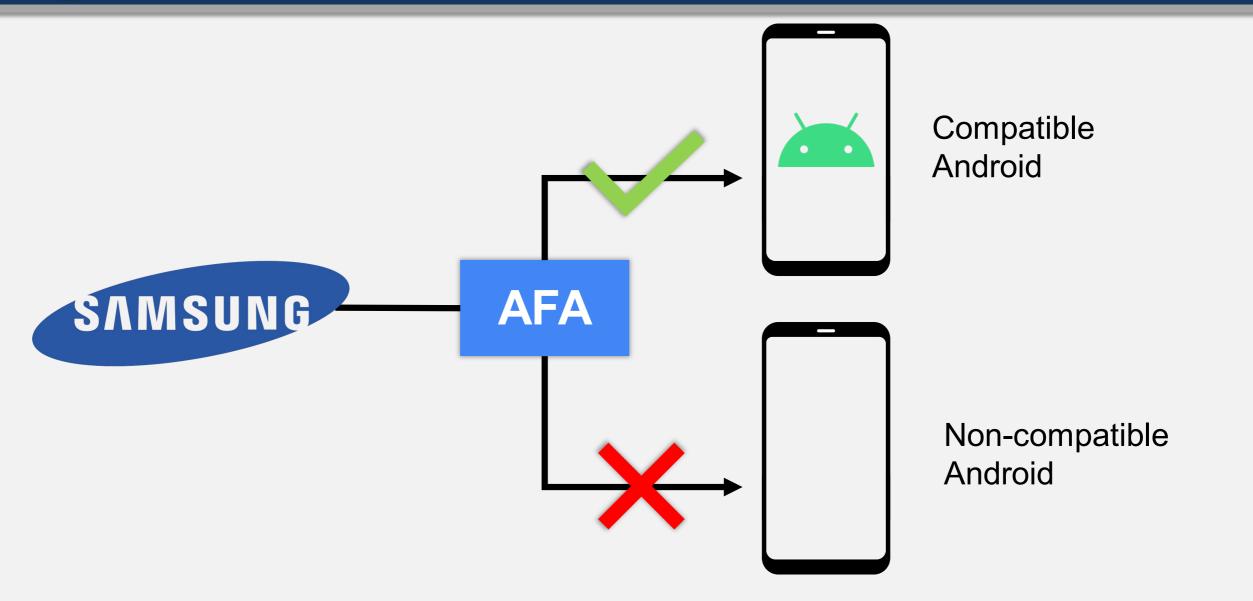

#### Google's Android Distribution Partners

- Anti-Fragmentation Agreement
- Android Compatibility
   Commitment

#### WHAT DO THEY PROVIDE?

- OEMs only make/sell compatible
   Android devices
- Google must approve devices
- Prohibits "fragmentation" of Android (AFAs)