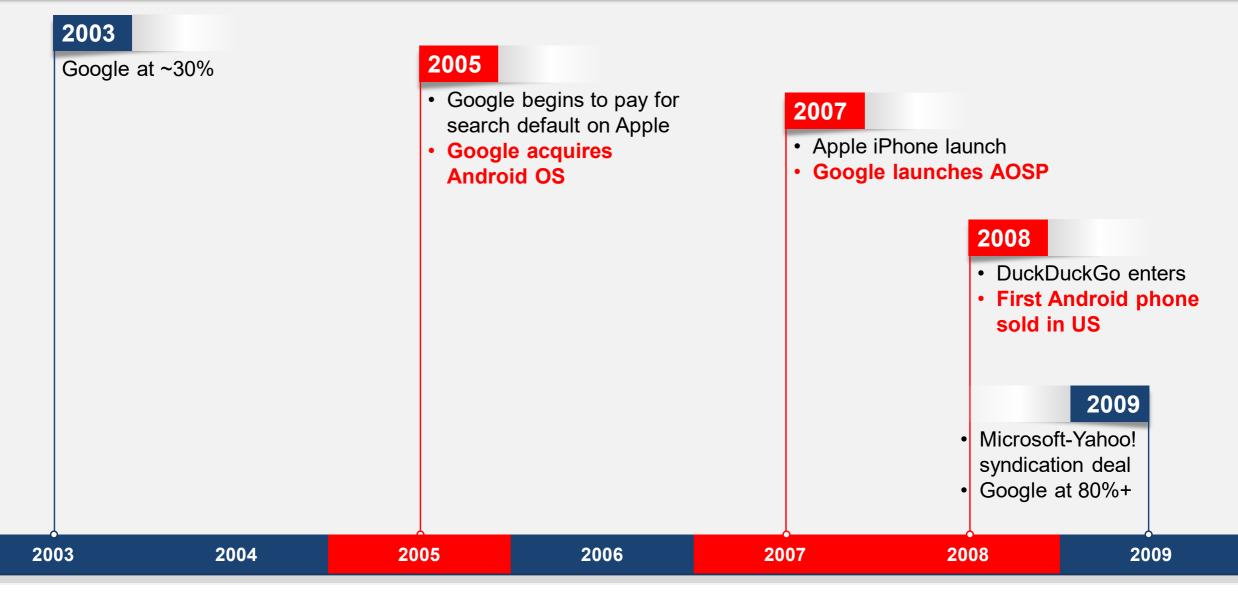

### 2007

- Apple iPhone launch
- Google launches AOSP

#### 2008

- DuckDuckGo enters
- First Android phone sold in US
- Chrome launches on PC

### 2009

- Microsoft-Yahoo! syndication deal
- Google at 80%+

**General Search** 