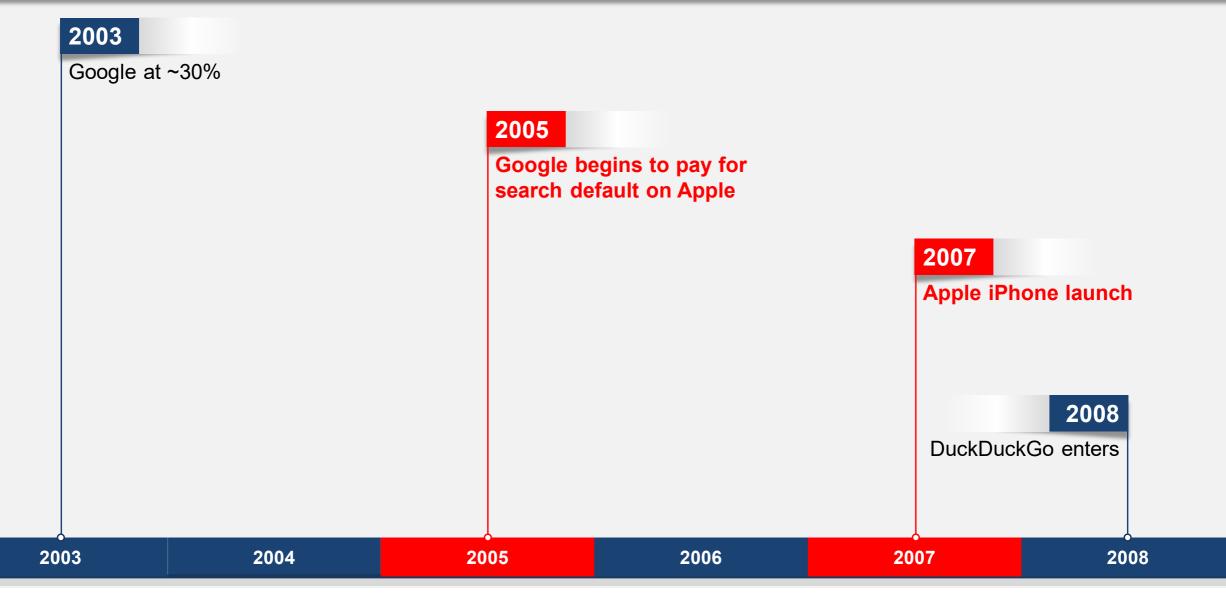

### **Timeline of Events**

### 2007

- Apple iPhone launch
- Google launches AOSP

#### 2008

- DuckDuckGo enters
- First Android phone sold in US
- Chrome launches on PC

### 2009

- Microsoft-Yahoo! syndication deal
- Google at 80%+

**General Search** 