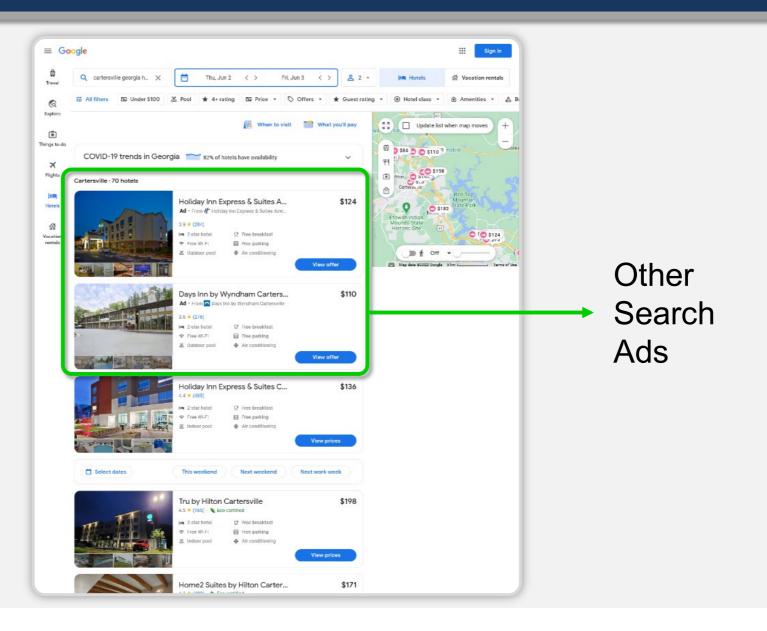

# What are the other types of Search Ads?

Text Ads

Organic

Results

### **Search Ads**

# Who shows other types of Search Ads in the US?

# What is Google's market share of Search Ads in the US?