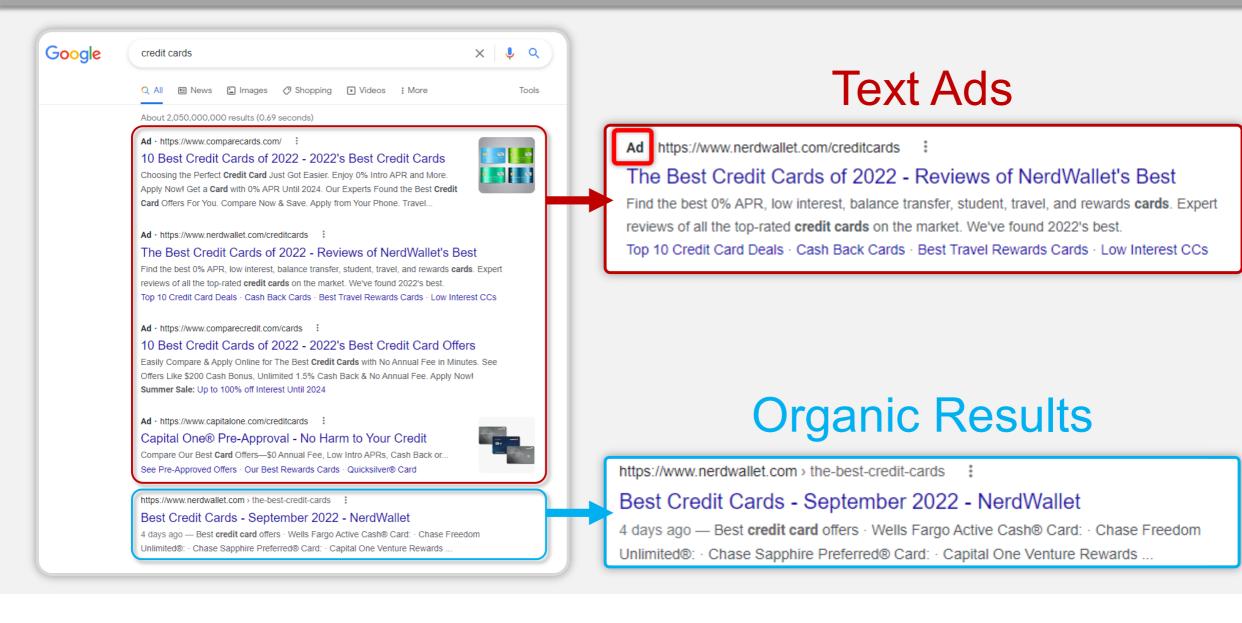

## SERP Organic results

## SERP Advertising

### Ad · https://www.nationalgeographic.com/

#### National Geographic - Trips To Japan

Travel Beyond Your Wildest Dreams. See the World Close-Up with Nat Geo Experts. Explore All That **Japan** Has To Offer! Request A Free Catalog To Plan Your Next Trip. Hiking Trips. \*\*\*\*\* Rating for nationalgeographic.com: 4.6 - Return policy: Most items 30+ days Find The Trip For You · Special Offers · Reserve Online · Discover the Difference

### Ad · https://www.thegetaway.com/japan/things-to-do

### Top 12 Things To Do In Japan - Must Sees, Dos & Visits (2022)

Imperial Tokyo, Historic Kyoto & More - See 10 Best Places To **Visit** In **Japan**. Imperial Tokyo, Historic Kyoto & More - See Top 10 Things to Do in **Japan**. Vacation Ideas. 10 Most Beautiful Places · Things To Do In Japan · Travel Insurance Tips · Trip Planning

### Ad · https://www.kensingtontours.com/

### Tailor-Made Japan Tours - Nat'l Geographic Award Winner

Tailor-Made Experiences; Expert Private Guides; Unbeatable Value. Request A Custom Quote. Hand-Picked Hotels & Ryokan, Hidden Gems, 24/7 In-Country Support & Unbeatable Value. Fast Custom Quotes. 30,000+ Delighted Clients. Risk-Free Booking Offer. Top Ryokan & Hotels · Private Guides · Expert Planners · 24/7 In-Country Support