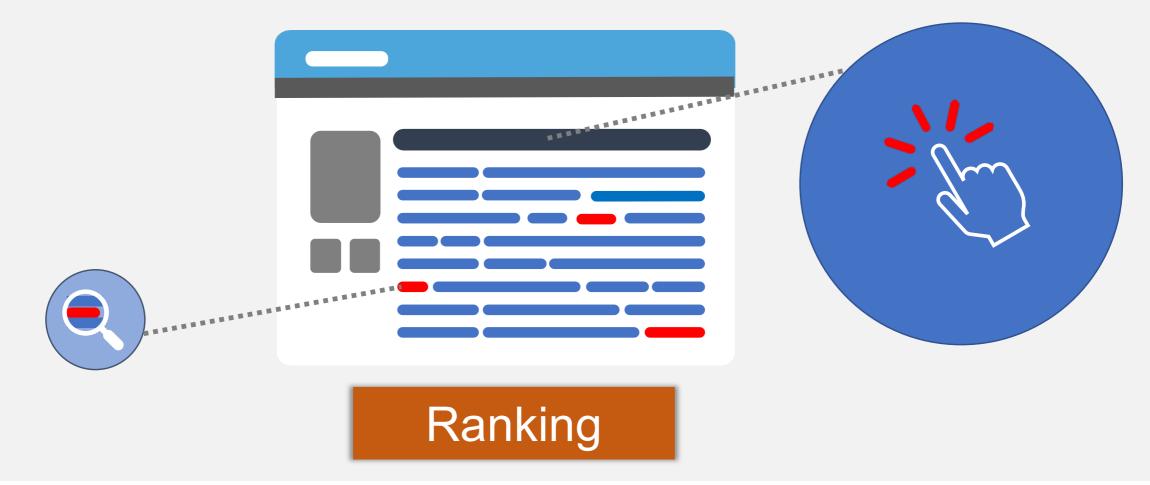

"The key is that there is a second flow of information in the reverse direction. As people interact with the search results page, their actions teach us about the world. For example, a click here means the image was better than the web result. A long look there means the KP was interesting. We log these actions, and then scoring teams learn from them."