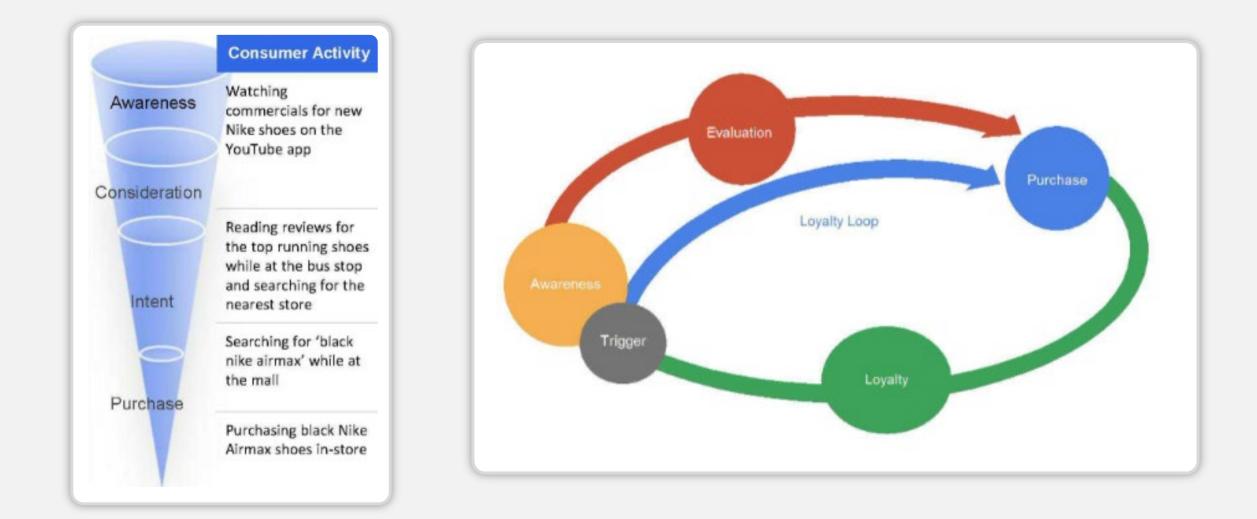

|

### What advertising markets do the US Plaintiffs allege?



**Search Ads** 

### **Markets Alleged**

### **General Search Text Ads (Text Ads):**

Ads consisting primarily of text and appearing on a general search engine's results page in response to a real-time query.



### **Text Ads**





**Search Ads** 

### **Markets Alleged**

### **General Search Text Ads (Text Ads):**

Ads consisting primarily of text and appearing on a general search engine's results page in response to a real-time query.

### Search Ads:

Any ads appearing on any search engine's results page in response to consumer's real-time query (including Text Ads).



### **Search Ads**





## What channels do advertisers use and why?



### **The Consumer Purchase Funnel**





### **The Consumer Purchase Funnel**





### **Advertiser Objectives**







 Increase awareness of brand

- 2) Increase engagement with brand /product
- 3) Increase favorability of brand/product
- 4) Increase purchases of product





1) Increase awareness of brand

2) Increase engagement with brand /product

3) Increase favorability of brand/product

4) Increase purchases of product





### **Objective 1: Increase awareness of brand**







 Increase awareness of brand

2) Increase engagement with brand /product



- 3) Increase favorability of brand/product
- 4) Increase purchases of product



### **Objective 2:** Increase engagement with brand/product

| fa | ce | bc |  |
|----|----|----|--|
|    |    | 9  |  |









I) Increase awareness of brand

2) Increase engagement with brand /product

3) Increase favorabilit