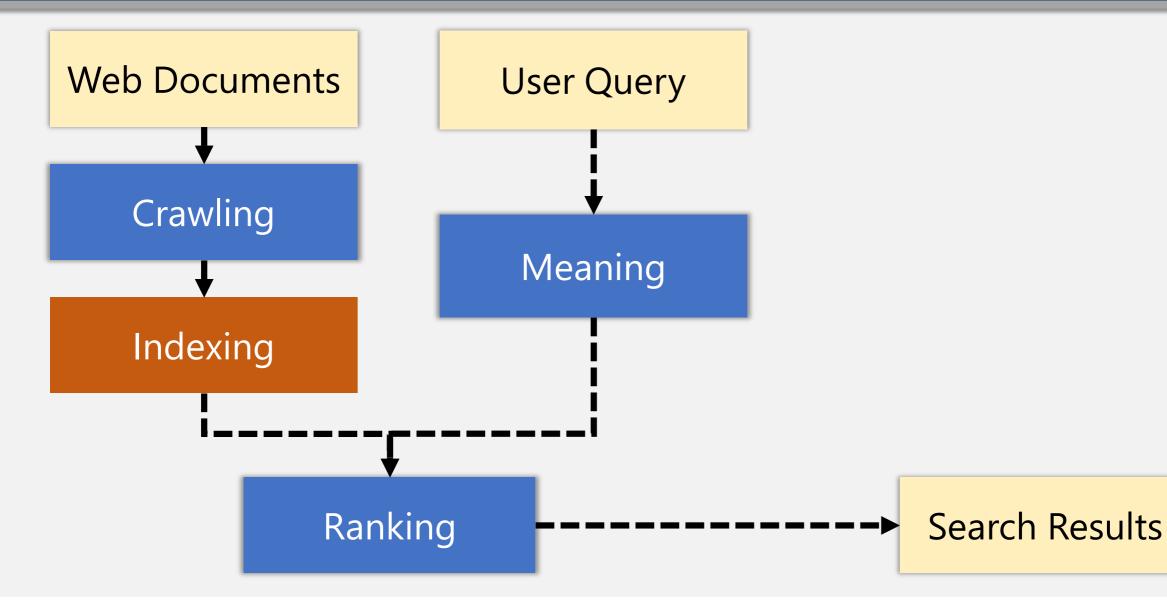

## Roadmap

# What data does Google collect on the search side?

How does general search work?

**General Search** 