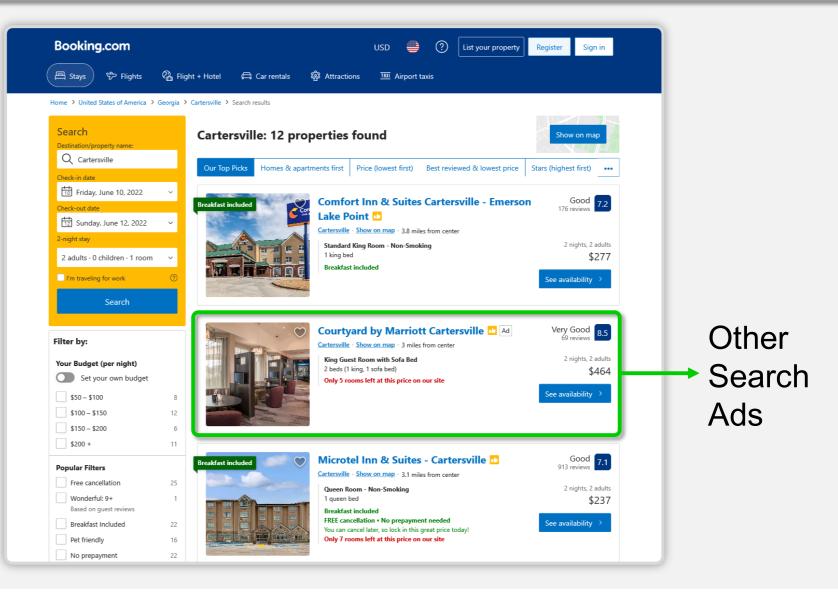

duct





3) Increase favorability of brand/product



4) Increase purchases of product







# 01 Text Ads

# **02** Other types of Search Ads





# 01 Text Ads

# Other types of Search Ads

# What are Text Ads?



### **Text Ads**



# How are Text Ads sold?









### **Text Ads**



Source: Google Ads Help, available at https://support.google.com/google-ads/answer/7478529?hl=en





- Real-Time Auctions
- Real-Time Bidding



# Who shows Text Ads in the US?







What is Google's market share of Text Ads in the US?



### **Text Ads Market Share**

Search Text Advertising Market Shares (US)







# Text Ads

# **02** Other types of Search Ads

# What are the other types of Search Ads?



Text Ads

Organic

Results

### **Search Ads**





# Maps SERP











Booking.com SERP











# Play Store SERP



# How are other types of Search Ads sold?



- Real-Time Auctions
- Real-Time Bidding







"To get started, you'll send us your product data with Merchant Center and create a campaign in Google Ads. Then, we'll use your campaign to create ads on Google and around the web where potential customers can see what you're selling."

- Google Ads Help

# Who shows other types of Search Ads in the US?







# What is Google's market share of Search Ads in the US?







# Search Advertising



# Other Types of Search Ads



**Search Ads Market Share** 

Shares of Search Ads Revenue (US)



Sources: Google QueryNav data (DOJ RFP 2.70), Microsoft aggregate search statistics data (DOJ RFP 1.39 and CID data), eMarketer, Google Industry Metrics data (DOJ RFP 8.7), Goog