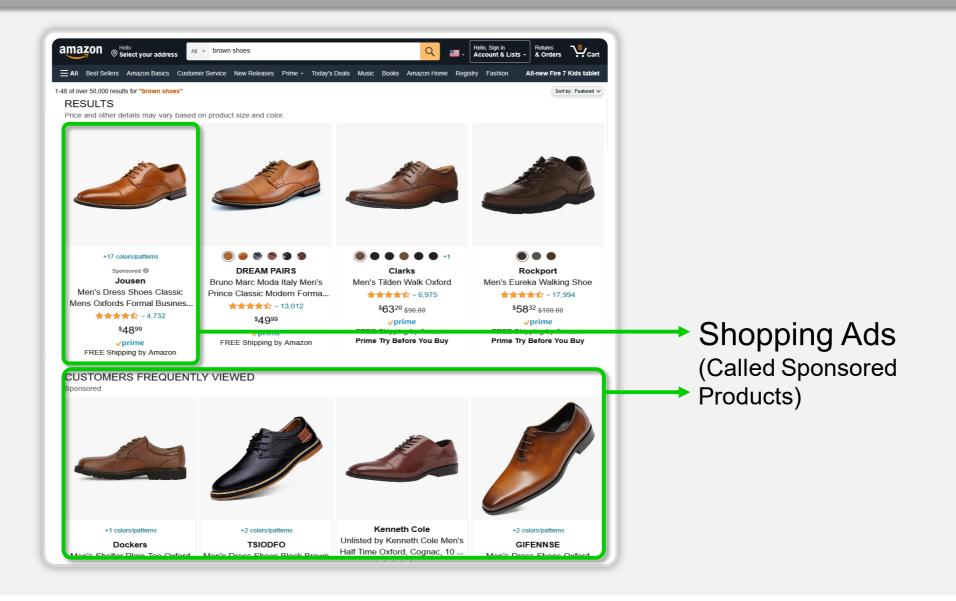

# What are the other types of Search Ads?

Text Ads

Organic

Results

### **Search Ads**