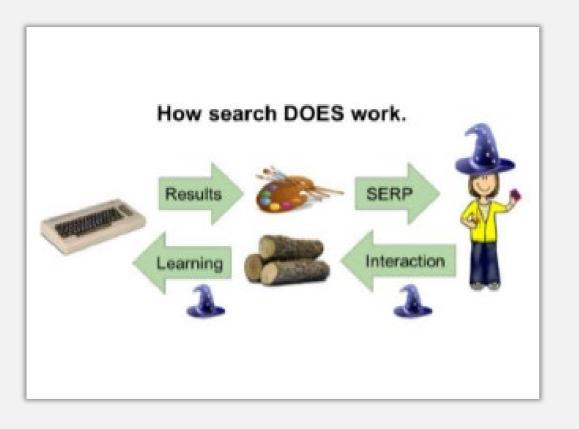

How does general search work?

**General Search** 

# "Every year, there are trillions of searches on Google . . . "

## "In effect, Google is a mechanism for transferring knowledge from each user to those who follow."

User Query

Q where to buy suitcase for japan travl

where to buy suitcase for japan travel

"How? By looking for mistakes. We look at all the ways in which people mis-spell words in queries and text all over the web, and use that to predict what you actually mean."

"The key is that there is a second flow of information in the reverse direction. As people interact with the search results page, their actions teach us about the world. For example, a click here means the image was better than the web result. A long look there means the KP was interesting. We log these actions, and then scoring teams learn from them."