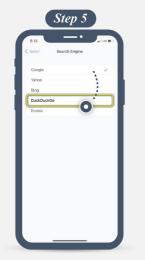

### How sticky are search defaults?

Leave browser app

| 5:12                           |                |
|--------------------------------|----------------|
| Settings Safar                 | 1              |
| ALLOW SAFARI TO ACCESS         |                |
| 🛐 Siri & Search                | >              |
|                                |                |
| Search Engine                  | Google >       |
| Search Engine Suggestic        |                |
| Safari Suggestions             |                |
| Quick Website Search           | On >           |
| Preload Top Hit                | •              |
| About Salari Search & Privacy! |                |
| GENERAL                        | •              |
| Favorites                      |                |
| Block Pop-ups                  | 0              |
| Extensions                     |                |
| Downloads                      | iCloud Drive > |
|                                |                |
| TABS                           |                |

Open Settings app

Select desired search engine

Scroll to locate Safari tab

Navigate back to Safari app

| <ul> <li>Safari Search Engine</li> <li>Google</li> <li>Yahoo</li> </ul> |  |
|-------------------------------------------------------------------------|--|
| Yahoo                                                                   |  |
|                                                                         |  |
|                                                                         |  |
| Bing                                                                    |  |
| DuckDuckGo                                                              |  |
| Ecosia                                                                  |  |
|                                                                         |  |
|                                                                         |  |