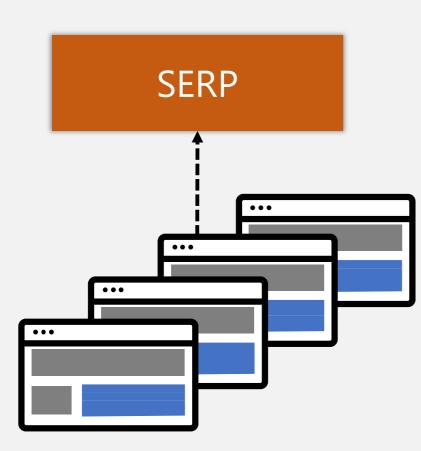

suspended except for the status of residence of "Spouse or Child of a **Japanese** National ...

Europe: Bosnia and Herzegovina, Bulgaria, Ky... Africa: Algeria, Angola, Cameroon, Central ...

https://www.mofa.go.jp > fna

#### Border measures to prevent the spread of novel coronavirus ...

Border measures to prevent the spread of novel **coronavirus** (**COVID**-19). August 26, 2022. **Japanese** ... **Restrictions** on airport/ports for arrival; 7.









## "[REDACTED]"







"We can regard each [search] as a massive multiple-choice test. Each day, we get to ask humanity a billion questions of the form, 'Which of these 10 documents is most relevant to your query?' Then some person helpfully answers with a click, which teaches us something about the world."









## Other Data





#### Google Tracest suitcase for japan tavel $\times$ About 10,800,000 results (0.74 seconds) Showing results for best suitcase for japan travel Search instead for best suitcase for japan travl Japanese Luggage Recommendations • Samsonite Winfield 2 Hardside Luggage with Spinner Wheels 20 Inch. • Samsonite Omni PC Hardside Expandable Luggage with Spinner Wheels 24 Inch. • Samsonite Solyte DLX Softside Expandable Luggage with Spinner Wheels 20 Inch. More items... https://www.pretraveller.com > best-travel-bag-luggage-ja... Best Travel Bag and Luggage for Your Japan Trip - Pretraveller About featured snippets • II Feedback https://sightseeandsushi.com > Travel > Japan Guide To Choosing The Best Bag For Traveling Japan

Nov 30, 2020 - The best luggage for Japan travel is the one that's easi