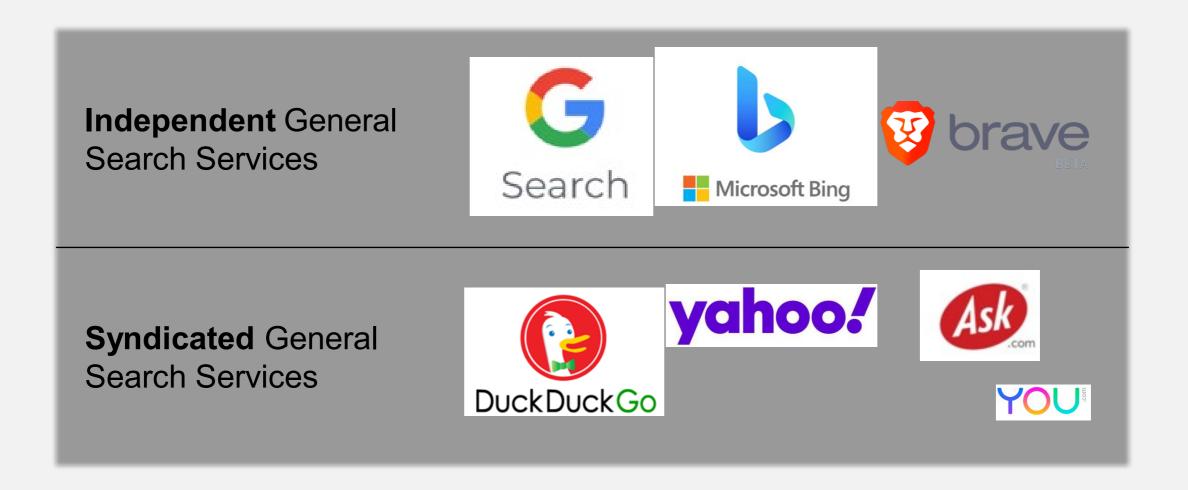

# Who provides general search in the US?

**General Search Providers** 

## Independent vs. Syndicated

## **General Search Providers**