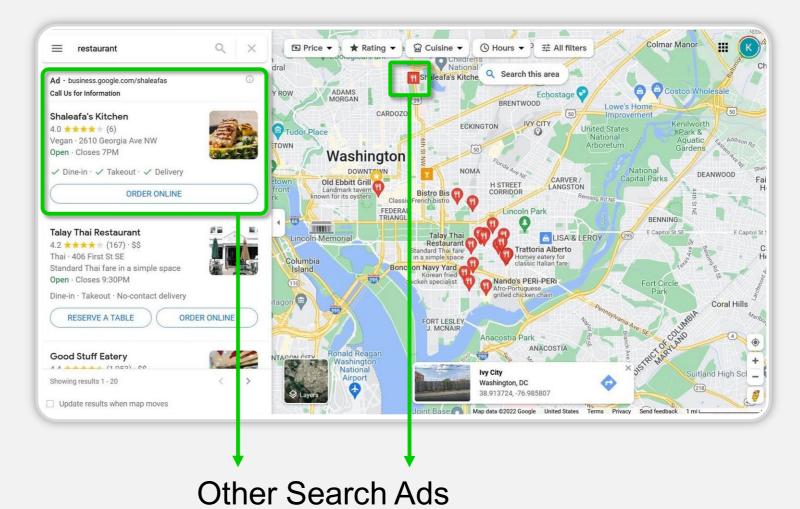

# What are the other types of Search Ads?

Text Ads

Organic

Results

### **Search Ads**

# Who shows other types of Search Ads in the US?

# What is Google's market share of Search Ads in the US?