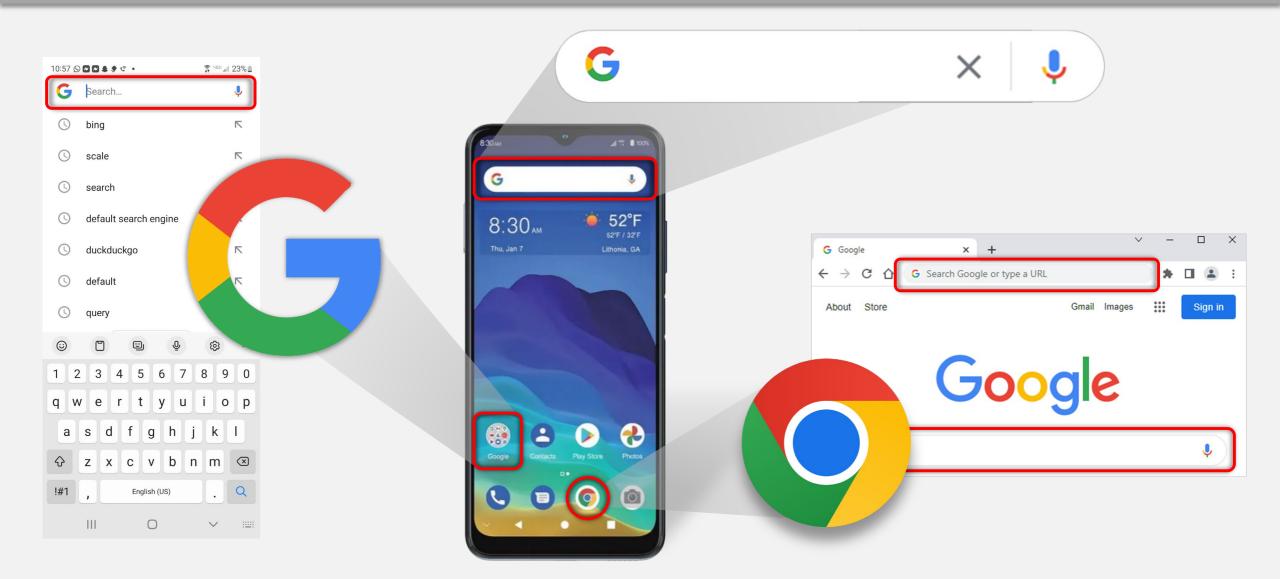

# What is a default search engine?

### The search engine that a distributor programs a search access point to automatically send queries to out of the box.

## Which general search engines are defaults?

#### **Android Search Defaults**