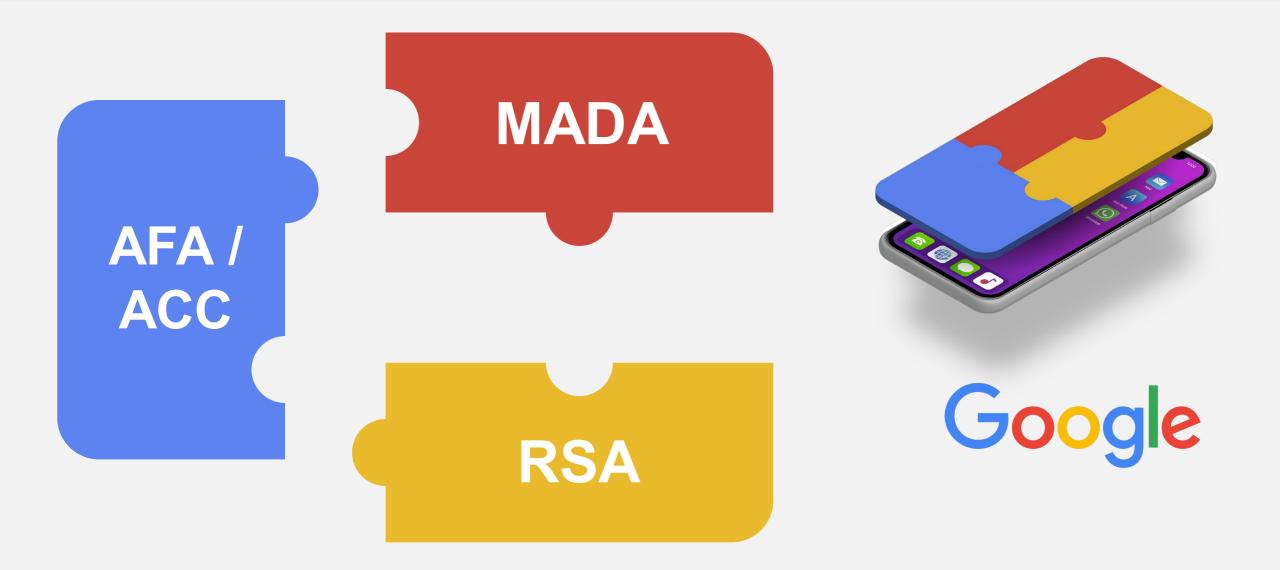

#### Google's Android Distribution Partners

- Anti-Fragmentation Agreement
- Android Compatibility
   Commitment

#### WHAT DO THEY PROVIDE?

- OEMs only make/sell compatible
   Android devices
- Google must approve devices
- Prohibits "fragmentation" of Android (AFAs)

### **Android Distribution Contracts**

Revenue Share Agreement

### WHAT DOES IT PROVIDE?

For a share of search ad revenue, MNO/OEM must:

- make Google exclusive search default
- install search-related Google apps with prominent placement
- exclude "alternative search services"