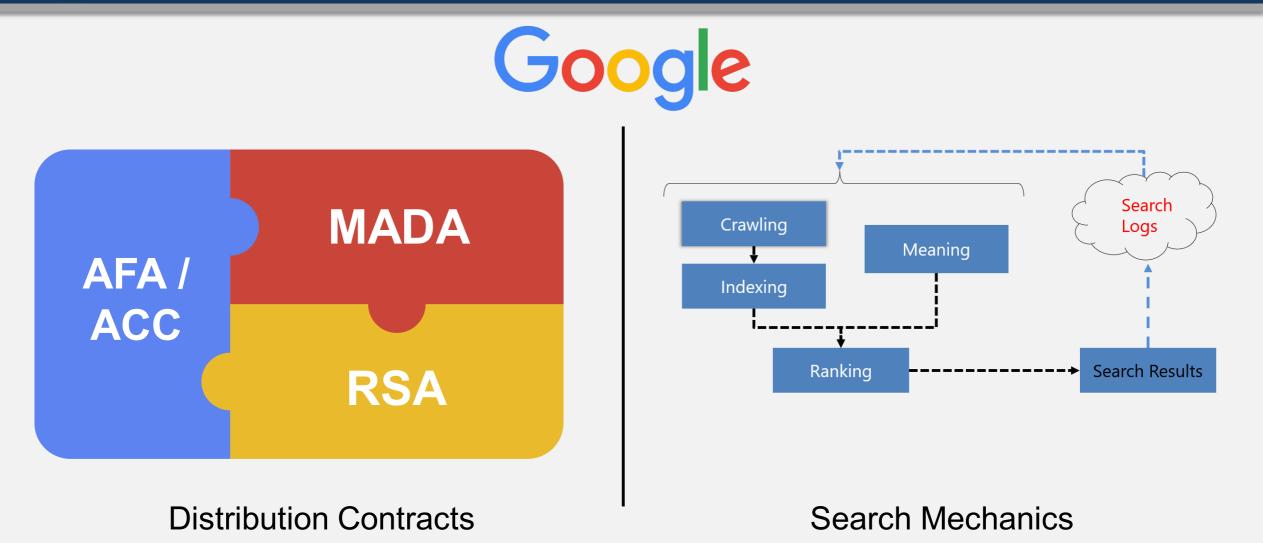

#### Google's Android Distribution Partners

- Anti-Fragmentation Agreement
- Android Compatibility
   Commitment

#### WHAT DO THEY PROVIDE?

- OEMs only make/sell compatible
   Android devices
- Google must approve devices
- Prohibits "fragmentation" of Android (AFAs)

### **Android Distribution Contracts**

### **Android Distribution Contracts**

Revenue Share Agreement

### WHAT DOES IT PROVIDE?

For a share of search ad revenue, MNO/OEM must:

- make Google exclusive search default
- install search-related Google apps with prominent placement
- exclude "alternative search services"