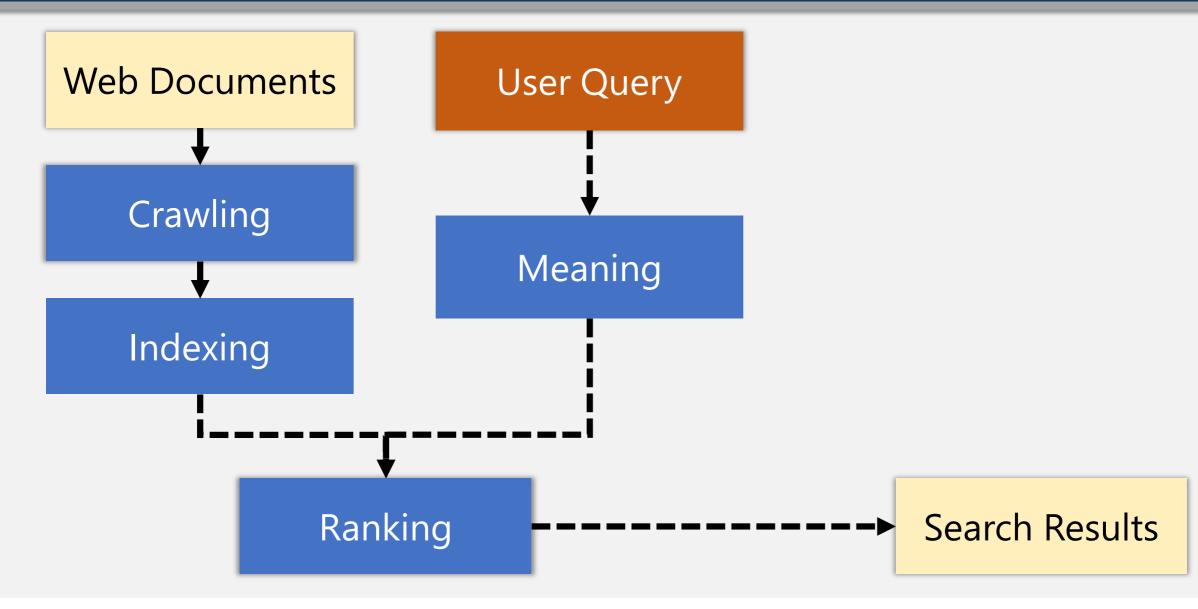

## Roadmap

# What data does Google collect on the search side?

How does general search work?

**General Search** 