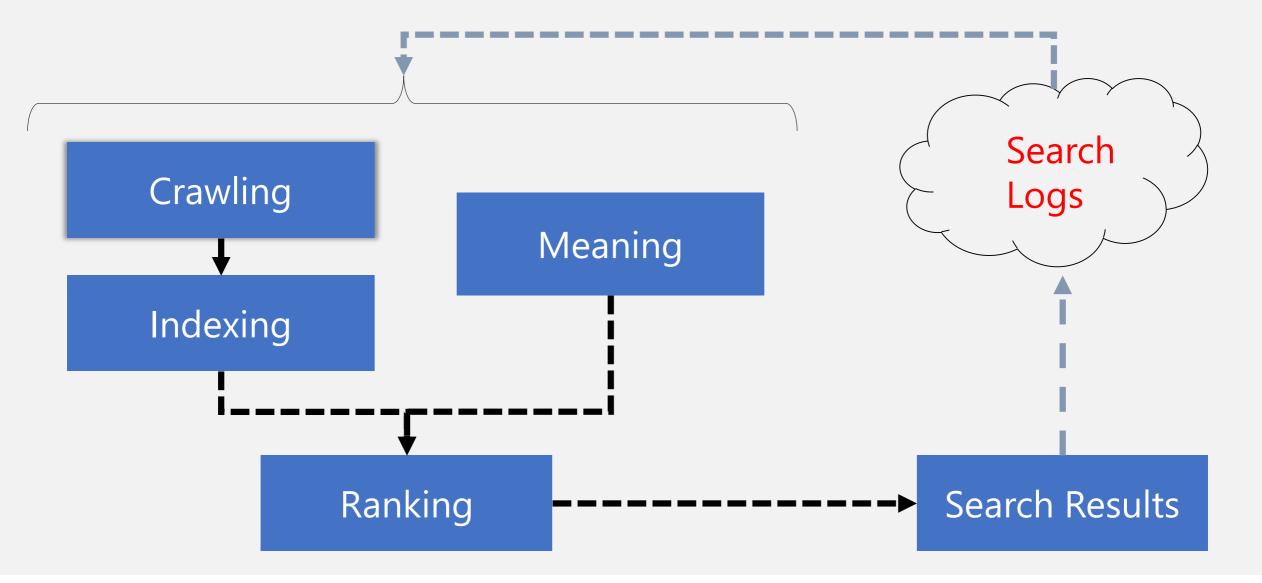

## Other Data

"The key is that there is a second flow of information in the reverse direction. As people interact with the search results page, their actions teach us about the world. For example, a click here means the image was better than the web result. A long look there means the KP was interesting. We log these actions, and then scoring teams learn from them."