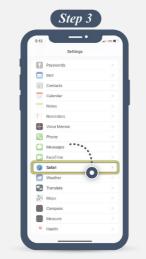

### How sticky are search defaults?

Leave browser app

| 5:12                           |                |
|--------------------------------|----------------|
| Settings Safar                 | 1              |
| ALLOW SAFARI TO ACCESS         |                |
| 🛐 Siri & Search                | >              |
|                                |                |
| Search Engine                  | Google >       |
| Search Engine Suggestic        |                |
| Safari Suggestions             |                |
| Quick Website Search           | On >           |
| Preload Top Hit                | •              |
| About Salari Search & Privacy! |                |
| GENERAL                        | •              |
| Favorites                      |                |
| Block Pop-ups                  | 0              |
| Extensions                     |                |
| Downloads                      | iCloud Drive > |
|                                |                |
| TABS                           |                |

Open Settings app

Select desired search engine

Scroll to locate Safari tab

Navigate back to Safari app

| <ul> <li>Safari Search Engine</li> <li>Google</li> <li>Yahoo</li> </ul> |  |
|-------------------------------------------------------------------------|--|
| Yahoo                                                                   |  |
|                                                                         |  |
|                                                                         |  |
| Bing                                                                    |  |
| DuckDuckGo                                                              |  |
| Ecosia                                                                  |  |
|                                                                         |  |
|                                                                         |  |