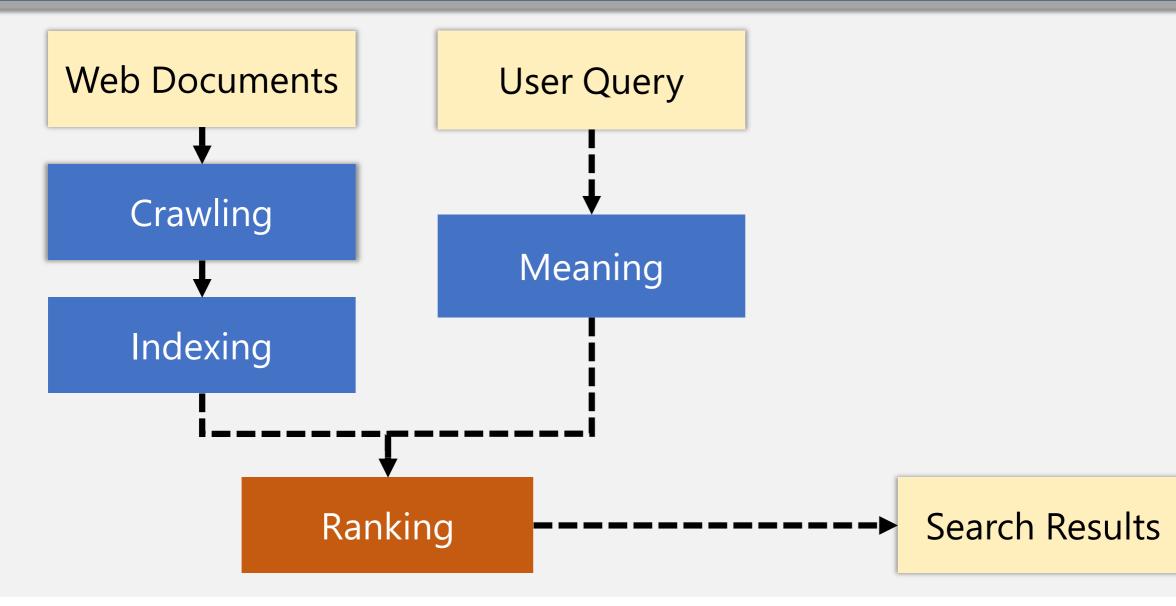

## "In effect, Google is a mechanism for transferring knowledge from each user to those who follow."

































User Query









Q where to buy suitcase for japan travl



where to buy suitcase for japan travel







"How? By looking for mistakes. We look at all the ways in which people mis-spell words in queries and text all over the web, and use that to predict what you actually mean."









#### Spelling

Q where to buy suitcase for japan travl



where to buy suitcase for japan travel

#### Synonyms

Q where to buy <mark>suitcase</mark> for japan travel

Q where to buy **suitcase or luggage** for japan travel

#### Location

 $\mathbb{Q}$  where to buy suitcase for japan travel

Q where to buy suitcase for japan travel **near capitol hill**, **dc** 







 $\times$ 

| Googl | e |
|-------|---|
|       |   |

I'm Feeling Lucky

Q Covid restrictions in Japan

Google Search

About 73,900,000 results (0.47 seconds)

All travelers permitted to travel to Japan, regardless of age, **must receive a negative COVID 10 test within 72 hours of departure of the international leg of their trip**. Domestic travel prior to the international flight is NOT counted within the 72 hours. 4 days ago

https://jp.usembassy.gov > covid-19-information

#### COVID-19 Information - U.S. Embassy & Consulates in Japan

About featured snippets • II Feedback

https://www.japan.travel > government-measures

#### Coronavirus (COVID-19) Travel Restrictions - Japan- Travel

1.1.529), validity of visas already issued by December 2, 2021 is suspended except for the status