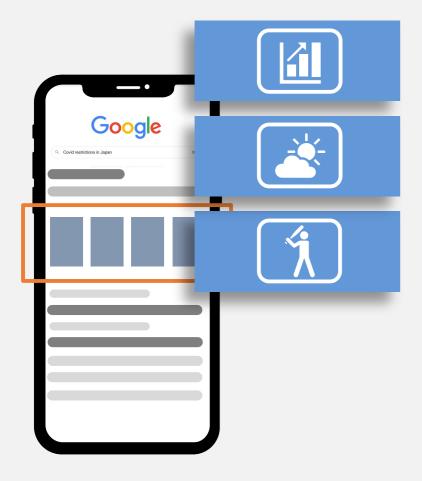

# What are the other types of Search Ads?

Text Ads

Organic

Results

### **Search Ads**

# Maps SERP

Booking.com SERP

# Play Store SERP