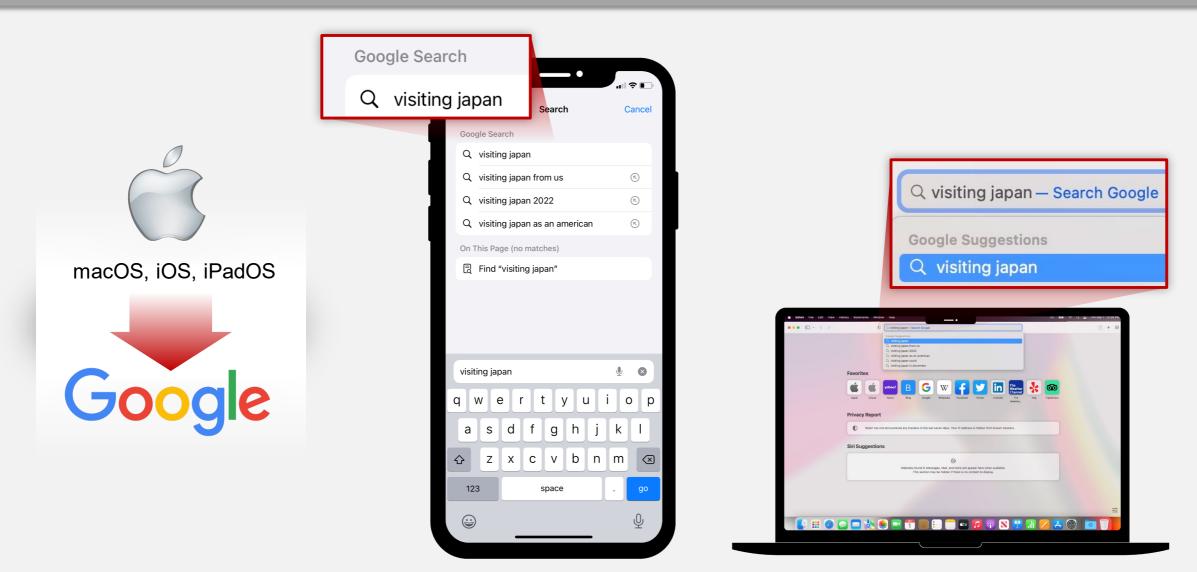

# What is general search?

**One-Stop Shopping** 

WSSTING GAPANPAN

Ļ

×

Query Distinctness

|       | Queries                                            |
|-------|----------------------------------------------------|
| Head  | "United Airlines"                                  |
| Torso | "Train Schedule From Tokyo to Kyoto"               |
| Tail  | "Ramen restaurant in Hakone japan with red awning" |