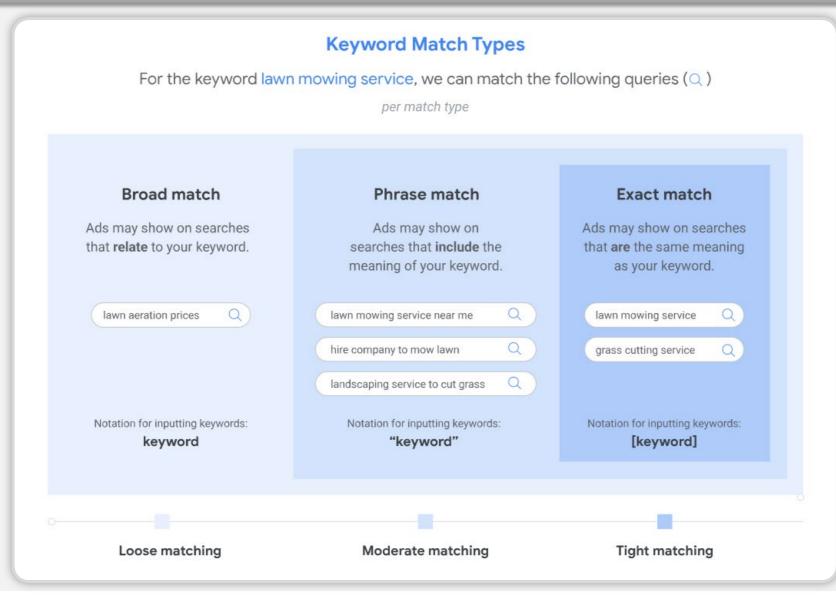

/product



4) Increase purchases of product

#### **Objective 3: Increase favorability of brand/ product**











- 1) Increase awareness of brand
- 2) Increase engagement with brand /product
- 3) Increase favorability of brand/product
- 4) Increase purchases of product



# What are Search Ads?





# Search Ads are those served in response to a consumer's real-time query on a general or specialized search engine.













- 1) Increase awareness of brand
- 2) Increase engagement with brand /product





3) Increase favorability of brand/product



4) Increase purchases of product







# 01 Text Ads

# **02** Other types of Search Ads





# 01 Text Ads

# Other types of Search Ads

# What are Text Ads?



### **Text Ads**



# How are Text Ads sold?









### **Text Ads**



Source: Google Ads Help, available at https://support.google.com/google-ads/answer/7478529?hl=en





- Real-Time Auctions
- Real-Time Bidding



# Who shows Text Ads in the US?







What is Google's market share of Text Ads in the US?



### **Text Ads Market Share**

Search Text Advertising Market Shares (US)







# Text Ads

# **02** Other types of Search Ads

# What are the other types of Search Ads?



Text Ads

Organic

Results

### **Search Ads**





# Maps SERP











Booking.com SERP











# Play Store SERP



# How are other types of Search Ads sold?



- Real-Time Auctions
- Real-Time Bidding







"To get started, you'll send us your product data with Merchant Center and create a campaign in Google Ads. Then, we'll use your campaign to create ads on Google and