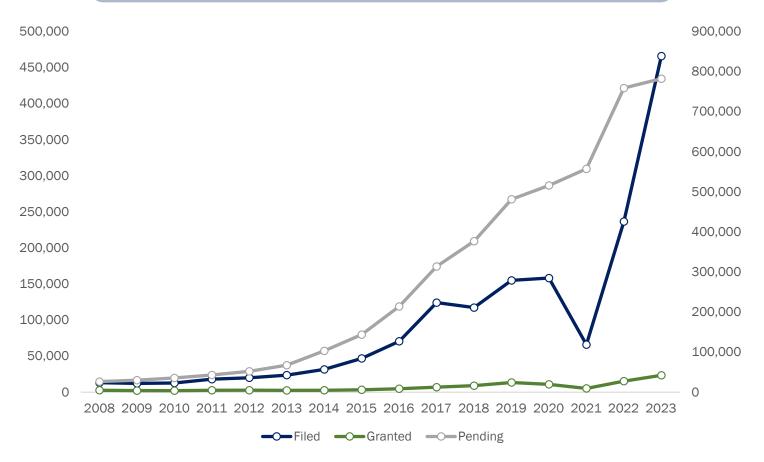

## Defensive Asylum Applications<sup>1</sup>

| Fiscal Year | Filed   | Granted | Pending | Defensive Receipts : Defensive Grants Ratio |
|-------------|---------|---------|---------|---------------------------------------------|
| 2008        | 13,171  | 2,674   | 26,403  | 4.93:1                                      |
| 2009        | 12,183  | 2,193   | 29,899  | 5.56:1                                      |
| 2010        | 12,758  | 2,091   | 35,497  | 6.10:1                                      |
| 2011        | 18,019  | 2,676   | 42,992  | 6.73:1                                      |
| 2012        | 19,997  | 2,737   | 52,148  | 7.31:1                                      |
| 2013        | 23,651  | 2,526   | 67,409  | 9.36:1                                      |
| 2014        | 31,560  | 2,680   | 103,134 | 11.78:1                                     |
| 2015        | 46,839  | 3,304   | 143,646 | 14.18:1                                     |
| 2016        | 70,554  | 4,803   | 213,798 | 14.69:1                                     |
| 2017        | 124,138 | 6,922   | 313,628 | 17.93:1                                     |
| 2018        | 117,276 | 9,056   | 376,627 | 12.95:1                                     |
| 2019        | 154,934 | 13,458  | 481,224 | 11.51:1                                     |
| 2020        | 158,208 | 10,866  | 515,830 | 14.56:1                                     |
| 2021        | 65,935  | 5,195   | 557,185 | 12.69:1                                     |
| 2022        | 236,547 | 15,295  | 758,639 | 15.47:1                                     |
| 2023        | 465,874 | 23,402  | 782,067 | 19.91:1                                     |