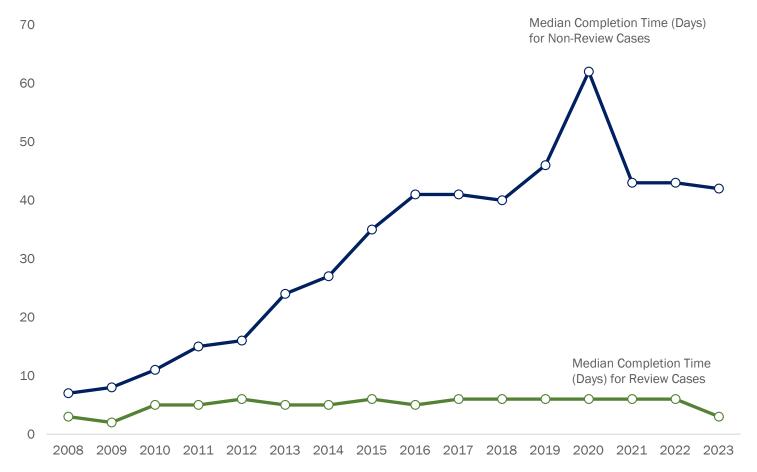

## Median Completion Times for Detained Cases<sup>1</sup>

| Fiscal Year | Median Completion Time (Days) (Non-Review Cases <sup>2</sup> ) | Median<br>Completion Time (Days)<br>(Review Cases <sup>3</sup> ) |
|-------------|----------------------------------------------------------------|------------------------------------------------------------------|
| 2008        | 7                                                              | 3                                                                |
| 2009        | 8                                                              | 2                                                                |
| 2010        | 11                                                             | 5                                                                |
| 2011        | 15                                                             | 5                                                                |
| 2012        | 16                                                             | 6                                                                |
| 2013        | 24                                                             | 5                                                                |
| 2014        | 27                                                             | 5                                                                |
| 2015        | 35                                                             | 6                                                                |
| 2016        | 41                                                             | 5                                                                |
| 2017        | 41                                                             | 6                                                                |
| 2018        | 40                                                             | 6                                                                |
| 2019        | 46                                                             | 6                                                                |
| 2020        | 62                                                             | 6                                                                |
| 2021        | 43                                                             | 6                                                                |
| 2022        | 43                                                             | 6                                                                |
| 2023        | 42                                                             | 3                                                                |