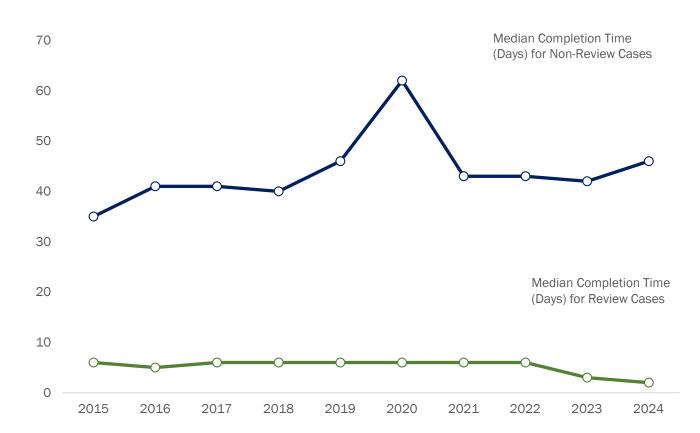

## EXECUTIVE OFFICE FOR IMMIGRATION REVIEW ADJUDICATION STATISTICS

Median Completion Times for Detained Cases<sup>1</sup>

| Fiscal Year | Median<br>Completion Time (Days)<br>(Non-Review Cases <sup>2</sup> ) | Median<br>Completion Time (Days)<br>(Review Cases <sup>3</sup> ) |
|-------------|----------------------------------------------------------------------|------------------------------------------------------------------|
| 2015        | 35                                                                   | 6                                                                |
| 2016        | 41                                                                   | 5                                                                |
| 2017        | 41                                                                   | 6                                                                |
| 2018        | 40                                                                   | 6                                                                |
| 2019        | 46                                                                   | 6                                                                |
| 2020        | 62                                                                   | 6                                                                |
| 2021        | 43                                                                   | 6                                                                |
| 2022        | 43                                                                   | 6                                                                |
| 2023        | 42                                                                   | 3                                                                |
| 2024        | 46                                                                   | 2                                                                |

Data Generated: October 10, 2024

<sup>1</sup> Status as "detained" indicates the status at the time of the initial case completion. Excludes mental competency/*Franco* litigation,

Institutional Hearing Program, Migration Protection Protocol, HHS-detained unaccompanied noncitizen child, and juvenile cases.

<sup>2</sup> Non-review cases are removal, deportation, exclusion, asylum-only, and withholding-only cases.
<sup>3</sup> Review cases are credible fear reviews, reasonable fear reviews, and claimed status reviews.