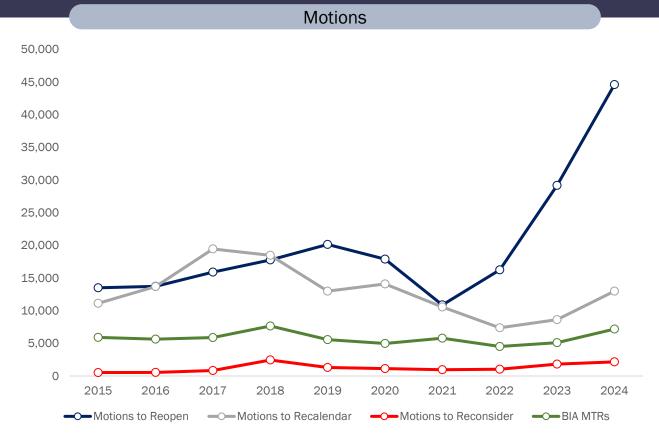

## EXECUTIVE OFFICE FOR IMMIGRATION REVIEW ADJUDICATION STATISTICS

| Fiscal Year              | Immigration Court<br>Motions to Reopen | Immigration Court Motions<br>to Recalendar | Immigration Court Motions<br>to Reconsider | Board of<br>Immigration<br>Appeals MTRs <sup>1</sup> |
|--------------------------|----------------------------------------|--------------------------------------------|--------------------------------------------|------------------------------------------------------|
| 2015                     | 13,512                                 | 11,130                                     | 530                                        | 5,908                                                |
| 2016                     | 13,720                                 | 13,697                                     | 540                                        | 5,641                                                |
| 2017                     | 15,896                                 | 19,449                                     | 847                                        | 5,898                                                |
| 2018                     | 17,760                                 | 18,482                                     | 2,447                                      | 7,658                                                |
| 2019                     | 20,142                                 | 13,003                                     | 1,304                                      | 5,568                                                |
| 2020                     | 17,889                                 | 14,088                                     | 1,147                                      | 4,993                                                |
| 2021                     | 10,877                                 | 10,577                                     | 976                                        | 5,784                                                |
| 2022                     | 16,260                                 | 7,381                                      | 1,045                                      | 4,522                                                |
| 2023                     | 29,182                                 | 8,626                                      | 1,818                                      | 5,098                                                |
| 2024                     | 44,607                                 | 12,991                                     | 2,176                                      | 7,197                                                |
| 2025 (Second<br>Quarter) | 31,913                                 | 7,935                                      | 1,501                                      | 4,219                                                |