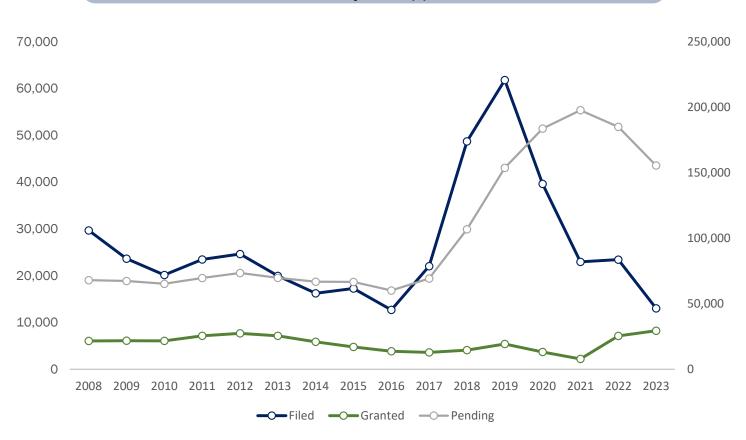

## EXECUTIVE OFFICE FOR IMMIGRATION REVIEW ADJUDICATION STATISTICS

Affirmative Asylum Applications<sup>1</sup>

| Fiscal Year | Filed  | Granted | Pending | Affirmative<br>Receipts :<br>Affirmative Grants<br>Ratio |
|-------------|--------|---------|---------|----------------------------------------------------------|
| 2008        | 29,670 | 6,053   | 67,983  | 4.90:1                                                   |
| 2009        | 23,635 | 6,108   | 67,365  | 3.87:1                                                   |
| 2010        | 20,139 | 6,076   | 65,220  | 3.31:1                                                   |
| 2011        | 23,459 | 7,152   | 69,648  | 3.28:1                                                   |
| 2012        | 24,628 | 7,683   | 73,459  | 3.21:1                                                   |
| 2013        | 19,957 | 7,146   | 69,770  | 2.79:1                                                   |
| 2014        | 16,227 | 5,862   | 66,832  | 2.77:1                                                   |
| 2015        | 17,258 | 4,769   | 66,647  | 3.62:1                                                   |
| 2016        | 12,686 | 3,846   | 60,100  | 3.30:1                                                   |
| 2017        | 22,027 | 3,602   | 69,242  | 6.12:1                                                   |
| 2018        | 48,699 | 4,080   | 106,836 | 11.94:1                                                  |
| 2019        | 61,811 | 5,406   | 153,727 | 11.43:1                                                  |
| 2020        | 39,624 | 3,693   | 183,715 | 10.73:1                                                  |
| 2021        | 22,949 | 2,200   | 197,726 | 10.43:1                                                  |
| 2022        | 23,435 | 7,132   | 185,009 | 3.29:1                                                   |
| 2023        | 13,011 | 8,228   | 155,544 | 1.58:1                                                   |