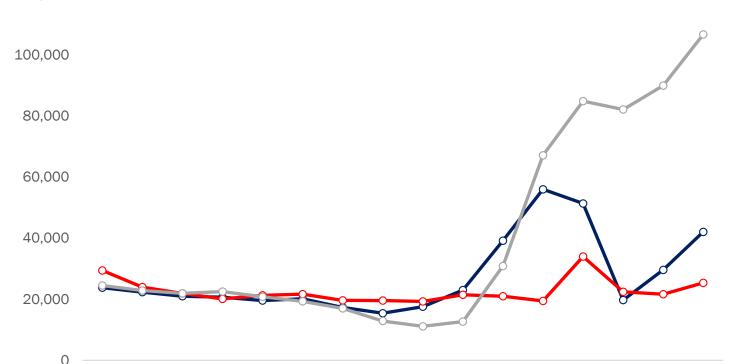

## Case Appeals<sup>1</sup> Filed, Completed, and Pending

2008 2009 2010 2011 2012 2013 2014 2015 2016 2017 2018 2019 2020 2021 2022 2023

| Case Appeals Filed Case Appeals Completed Case Appeals Completed | Case Appeals Filed | Case Appeals Completed | Pending (End of FY) |
|------------------------------------------------------------------|--------------------|------------------------|---------------------|
|------------------------------------------------------------------|--------------------|------------------------|---------------------|

| Fiscal Year | Case Appeals Filed | Case Appeals<br>Completed | Case Appeals<br>Pending (End of FY) |
|-------------|--------------------|---------------------------|-------------------------------------|
| 2008        | 23,784             | 29,433                    | 24,494                              |
| 2009        | 22,338             | 23,977                    | 22,855                              |
| 2010        | 20,986             | 21,899                    | 21,942                              |
| 2011        | 20,688             | 20,121                    | 22,509                              |
| 2012        | 19,586             | 21,278                    | 20,817                              |
| 2013        | 20,160             | 21,666                    | 19,311                              |
| 2014        | 17,329             | 19,627                    | 17,013                              |
| 2015        | 15,423             | 19,569                    | 12,867                              |
| 2016        | 17,550             | 19,286                    | 11,131                              |
| 2017        | 23,008             | 21,454                    | 12,685                              |
| 2018        | 39,160             | 20,987                    | 30,858                              |
| 2019        | 55,985             | 19,448                    | 67,103                              |
| 2020        | 51,348             | 33,974                    | 84,860                              |
| 2021        | 19,735             | 22,443                    | 82,110                              |
| 2022        | 29,607             | 21,656                    | 89,927                              |
| 2023        | 42,039             | 25,370                    | 106,681                             |