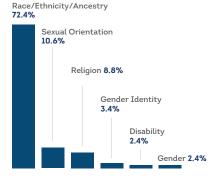

## **Bias Motivation Categories**

| Race/Ethnicity/Ancestry | 273 |
|-------------------------|-----|
| Religion                | 33  |
| Sexual Orientation      | 40  |
| Disability              | 9   |
| Gender                  | 9   |
| Gender Identity         | 13  |

| Bias Motivation Categories | 2018 | 2019 | 2020 |
|----------------------------|------|------|------|
| Race/Ethnicity/Ancestry    | 282  | 313  | 273  |
| Religion                   | 48   | 51   | 33   |
| Sexual Orientation         | 70   | 44   | 40   |
| Disability                 | 19   | 9    | 9    |
| Gender                     | 12   | 15   | 9    |
| Gender Identity            | 0    | 2    | 13   |