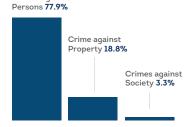

## **Types of Crime**

| Crimes against Persons  | 353 |
|-------------------------|-----|
| Crimes against Property | 85  |
| Crimes against Society  | 15  |