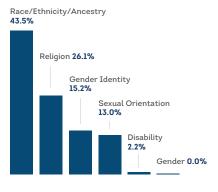

## **Bias Motivation Categories**

| Race/Ethnicity/Ancestry | 20 |
|-------------------------|----|
| Religion                | 12 |
| Sexual Orientation      | 6  |
| Disability              | 1  |
| Gender                  | 0  |
| Gender Identity         | 7  |

| Bias Motivation Categories | 2018 | 2019 | 2020 |
|----------------------------|------|------|------|
| Race/Ethnicity/Ancestry    | 20   | 12   | 20   |
| Religion                   | 7    | 3    | 12   |
| Sexual Orientation         | 4    | 3    | 6    |
| Disability                 | 1    | 0    | 1    |
| Gender                     | 0    | 0    | 0    |
| Gender Identity            | 1    | 0    | 7    |