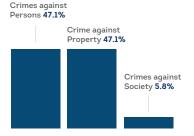

### **Types of Crime**

| Crimes against Persons  | 24 |
|-------------------------|----|
| Crimes against Property | 24 |
| Crimes against Society  | 3  |