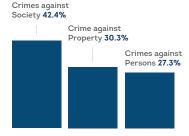

## **Types of Crime**

| Crimes against Persons                         | 9        |
|------------------------------------------------|----------|
| Crimes against Property Crimes against Society | 10<br>14 |