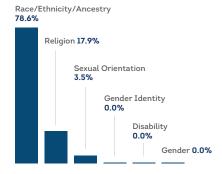

## **Bias Motivation Categories**

| Race/Ethnicity/Ancestry | 22 |
|-------------------------|----|
| Religion                | 5  |
| Sexual Orientation      | 1  |
| Disability              | 0  |
| Gender                  | 0  |
| Gender Identity         | 0  |

| Bias Motivation Categories | 2018 | 2019 | 2020 |
|----------------------------|------|------|------|
| Race/Ethnicity/Ancestry    | 0    | 0    | 22   |
| Religion                   | 0    | 0    | 5    |
| Sexual Orientation         | 0    | 0    | 1    |
| Disability                 | 0    | 0    | 0    |
| Gender                     | 0    | 0    | 0    |
| Gender Identity            | 0    | 0    | 0    |