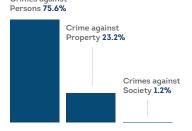

## **Types of Crime**

| Crimes against Persons  | 251 |
|-------------------------|-----|
| Crimes against Property | 77  |
| Crimes against Society  | 4   |