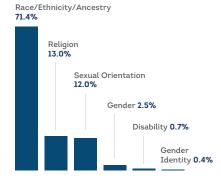

## **Bias Motivation Categories**

| Race/Ethnicity/Ancestry | 202 |
|-------------------------|-----|
| Religion                | 37  |
| Sexual Orientation      | 34  |
| Disability              | 2   |
| Gender                  | 1   |
| Gender Identity         | 7   |

| Bias Motivation Categories | 2018 | 2019 | 2020 |
|----------------------------|------|------|------|
| Race/Ethnicity/Ancestry    | 95   | 143  | 202  |
| Religion                   | 34   | 36   | 37   |
| Sexual Orientation         | 37   | 30   | 34   |
| Disability                 | 2    | 3    | 2    |
| Gender                     | 2    | 2    | 1    |
| Gender Identity            | 3    | 3    | 7    |