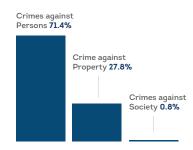

### **Types of Crime**

| Crimes against Persons  | 90 |
|-------------------------|----|
| Crimes against Property | 35 |
| Crimes against Society  | 1  |