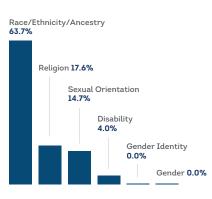

### **Bias Motivation Categories**

| Race/Ethnicity/Ancestry | 65 |
|-------------------------|----|
| Religion                | 18 |
| Sexual Orientation      | 15 |
| Disability              | 4  |
| Gender                  | 0  |
| Gender Identity         | 0  |

| Bias Motivation Categories | 2018 | 2019 | 2020 |
|----------------------------|------|------|------|
| Race/Ethnicity/Ancestry    | 54   | 48   | 65   |
| Religion                   | 13   | 16   | 18   |
| Sexual Orientation         | 12   | 11   | 15   |
| Disability                 | 1    | 0    | 4    |
| Gender                     | 1    | 1    | 0    |
| Gender Identity            | 0    | 0    | 0    |