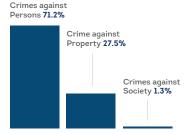

## **Types of Crime**

| Crimes against Persons  | 163 |
|-------------------------|-----|
| Crimes against Property | 63  |
| Crimes against Society  | 3   |