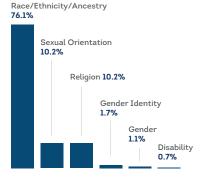

## **Bias Motivation Categories**

| Race/Ethnicity/Ancestry | 134 |
|-------------------------|-----|
| Religion                | 18  |
| Sexual Orientation      | 18  |
| Disability              | 1   |
| Gender                  | 2   |
| Gender Identity         | 3   |

| Bias Motivation Categories | 2018 | 2019 | 2020 |
|----------------------------|------|------|------|
| Race/Ethnicity/Ancestry    | 189  | 114  | 134  |
| Religion                   | 16   | 12   | 18   |
| Sexual Orientation         | 22   | 19   | 18   |
| Disability                 | 3    | 1    | 1    |
| Gender                     | 8    | 2    | 2    |
| Gender Identity            | 2    | 4    | 3    |