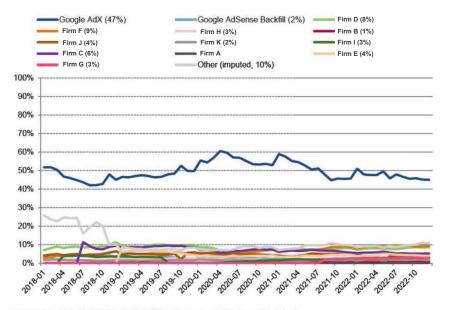

HIGHLY CONFIDENTIAL

Figure 124. AdX maintains a substantial share of US indirect open-web display impressions transacted through ad exchanges (2018–2022)

Source: Google AdX data (DOJ RFP 53); Exchange panel (See Appendix H.1.c). Notes: Figure is a replication of Figure 90 in Appendix Section D.1.d. Denominator includes impressions from Google and ad exchanges that produced data in this matter, and impressions estimated from exchanges that did not produce data on this matter ("Other (imputed)"). The set of exchanges within "Other (imputed)" varies during the time period shown due to incomplete data from certain third-party exchanges. Appendix H provides a description of how I perform this estimation. The legend contains the share of indirect open-web display impressions in 2022 in parenthesis for those exchanges that produced data on indirect open-web display impressions in 2022.