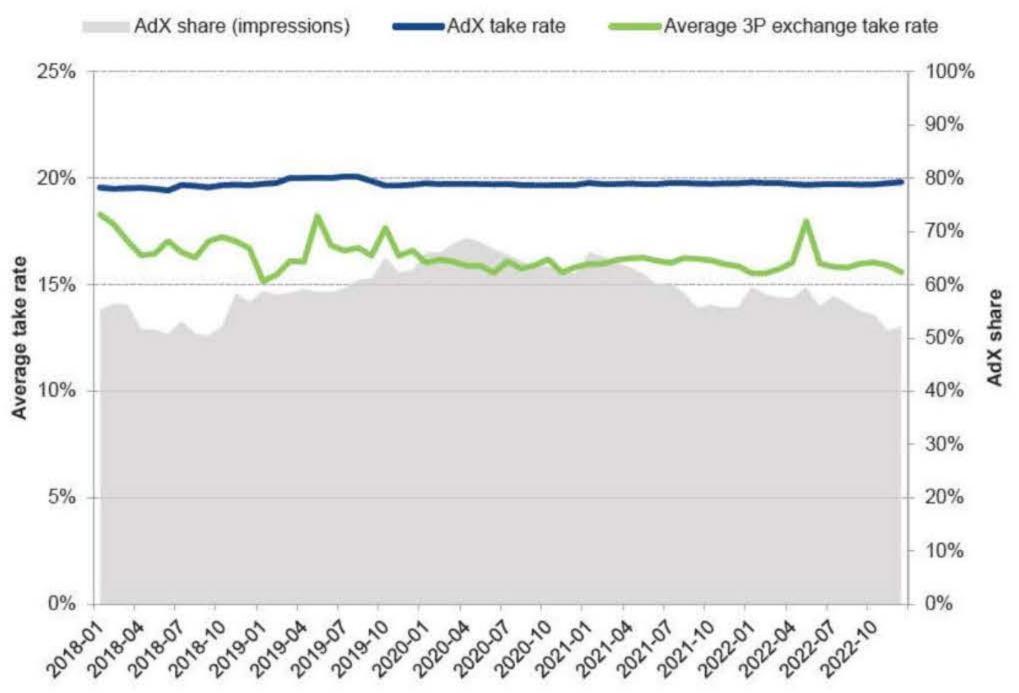

Figure 55. Worldwide open-web indirect display take rates for AdX and third-party exchanges (average), and AdX's worldwide indirect open-web display market share (2018–2022)

Source: Google AdX data (DOJ RFP 53); Exchange data panel (See Appendix H.1.c for details).

Notes Limited to open-web display advertisements transacted through indirect transactions (including open auction, private auction, or header bidding). "Average 3P exchange take rate" is the monthly weighted average take rate by exchange spend among all third-party exchanges that produced both gross and net revenue data. "AdX share (impressions)" (shaded grey area in chart) is AdX's share of worldwide indirect open-web display impressions. See Figure 47 and Appendix H for details.