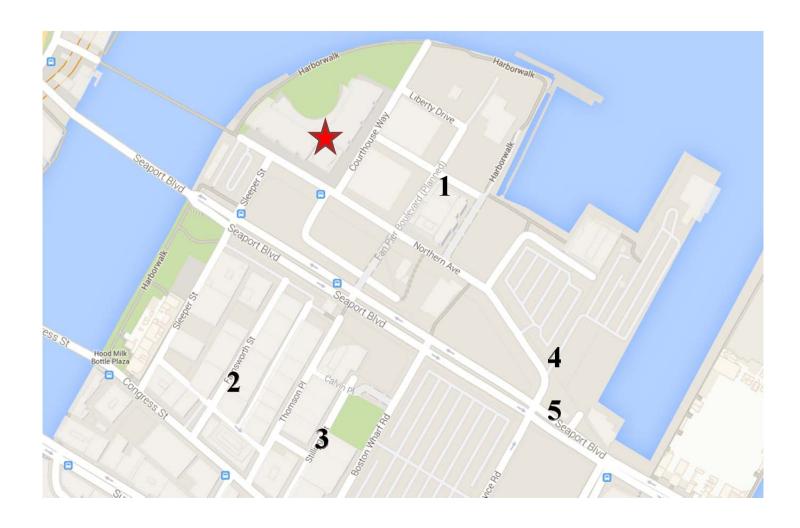

## Parking instructions for the U.S. Attorney's Office at the Moakley U.S. Courthouse, 1 Courthouse Way, 9th Floor, Boston, MA 02210.

There are five different parking locations within a ½ mile radius of the John Joseph Moakley Courthouse. Refer to the table below to decide which parking location is most suitable. For each parking location you will find the Google map number, name and address of the parking lot/garage, daily rates, and a picture of the entrance.

| Google<br>Map<br>Number | Name and Address                                                       | Daily Rates<br>(Not Guaranteed)                                                                                                           | Entrance Picture |
|-------------------------|------------------------------------------------------------------------|-------------------------------------------------------------------------------------------------------------------------------------------|------------------|
| 1                       | PILGRAM Parking<br>(Fan Pier)<br>100 Northern Ave.<br>Boston, MA 02210 | \$10 - 0 to ½ hour<br>\$15 - ½ to 1 hour<br>\$20 - 1 to 1½ hours<br>\$25 - 1½ to 2 hours<br>\$28 - 2 to 10 hours<br>\$35 - 10 to 24 hours | Best Parking     |
| 2                       | VPNE Farnsworth St.<br>Garage<br>17 Farnsworth St.<br>Boston, MA 02210 | \$6 - 0 to ½ hour<br>\$14 - ½ to 1 hour<br>\$18 - 1 to ½ hours<br>\$22 - 1½ to Max hours                                                  | Best Parking     |
| 3                       | VPNE Stillings St.<br>Garage<br>55 Stilling St.<br>Boston, MA 02210    | \$5 - 0 to ½ hour<br>\$10 - ½ to 1 hour<br>\$14 - 1 to 1½ hours<br>\$19 - 1½ to Max hours                                                 | Best Parking     |
| 4                       | LAZ Parking  85 Northern Ave Boston, MA 02210                          | \$18 flat rate - 0 to 19 hours                                                                                                            | BestParking      |
| 5                       | LAZ Parking 145 Northern Ave Boston, MA 02210                          | \$19 flat rate – 0 to 24 hours                                                                                                            | Best Parking     |