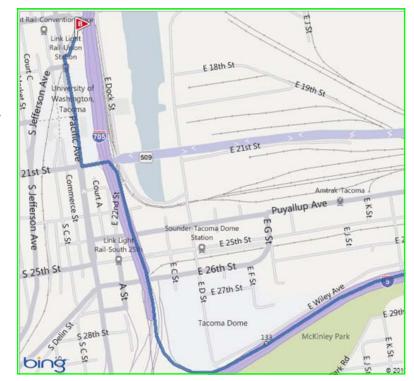

## **Heading South on I-5**

- 1. 乺 Take I-5 South
- 2. The At exit 133, take ramp right for I-705 North toward City Center
- 3. Take ramp right for S 21st Street / SR-509 North toward Port of Tacoma
- 4. Turn left onto SR-509 / S 21st St
- 5. Turn right onto Pacific Ave
- Turn Right onto Hood St (Tacoma Museum of Art is on this corner)
- Make first right after Tacoma Art Museum and follow road past museum
- 8. Parking for the U.S. Courthouse is directly past this museum
  - If this lot is full, follow the access road behind the U.S. Courthouse and Union Station to the next parking lot (see larger map for details)

## **Heading North on I-5**

- 1. 🔨 Take I-5 North
- 2. At exit 133, take ramp right for I-705 North toward City Center
- 3. Take ramp right for S 21st Street / SR-509 North toward Port of Tacoma
- 4. Turn left onto SR-509 / S 21st St
- 5. Turn right onto Pacific Ave
- 6. Turn Right onto Hood St (Tacoma Museum of Art is on this corner)
- 7. Make first right after Tacoma Museum of Art and follow road past museum
- 8. Parking for the U.S. Courthouse is directly past this museum
  - If this lot is full, follow the access road behind the U.S. Courthouse and Union Station to the next parking lot (see larger map for details)