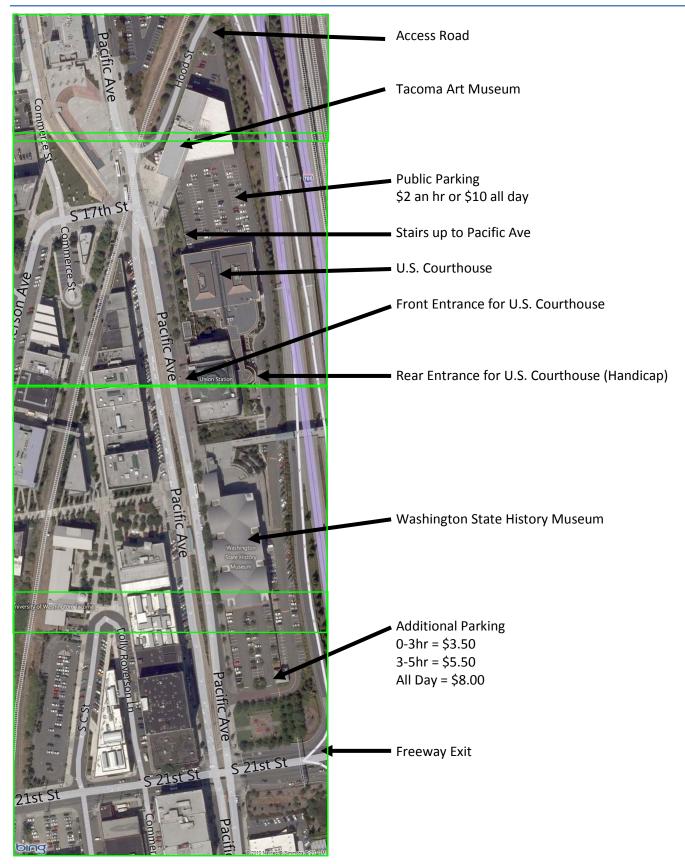

S 21st St

S 25th St

509

Pacific

S D St

S 14th St

9. Follow stairs up to Pacific Ave and walk south to U.S. Courthouse front entrance

## Parking Directions for Tacoma U.S. Courthouse